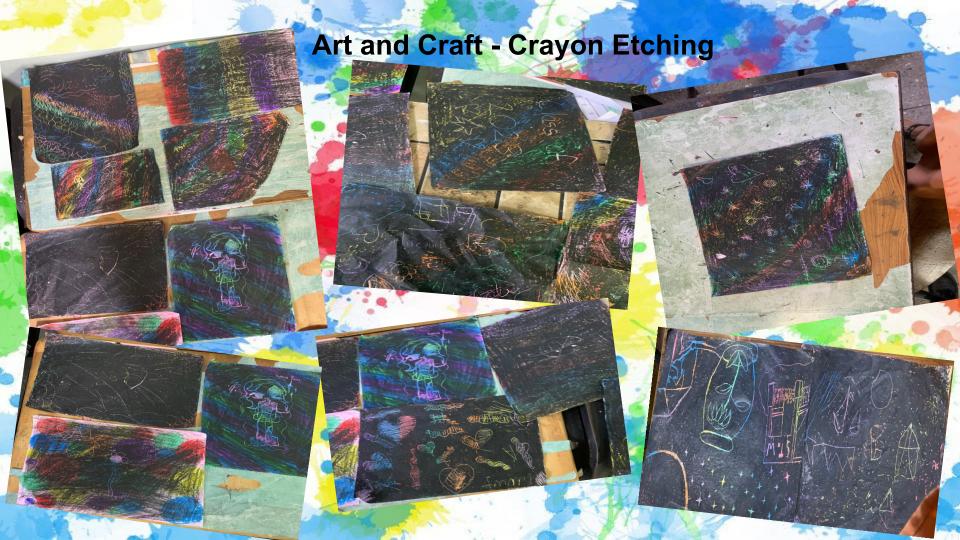

#### **VAPA - INTEGRATED ARTS**

Visual and performing arts were integrated in most of the core subject areas and on demand learning sessions. The pupils were allowed to express themselves through song, dance and artwork.