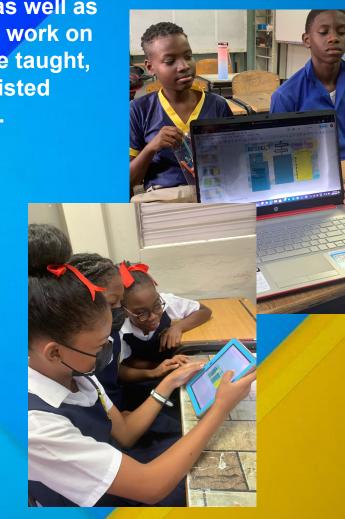

# Information Communication Technology

Due to low connectivity both at school and home as well as lack of devices, students were placed in groups to work on core subject areas via google slides. Lessons were taught, activities were done independently and pupils assisted each other in completion of work on google slides.

### **Best Practice**

Topics were selected based on STREAM project chosen. This comprised mainly data collection, market research, collation of data/statistics, measurement and money management. To ensure maximum participation, students completed the activity in groups.