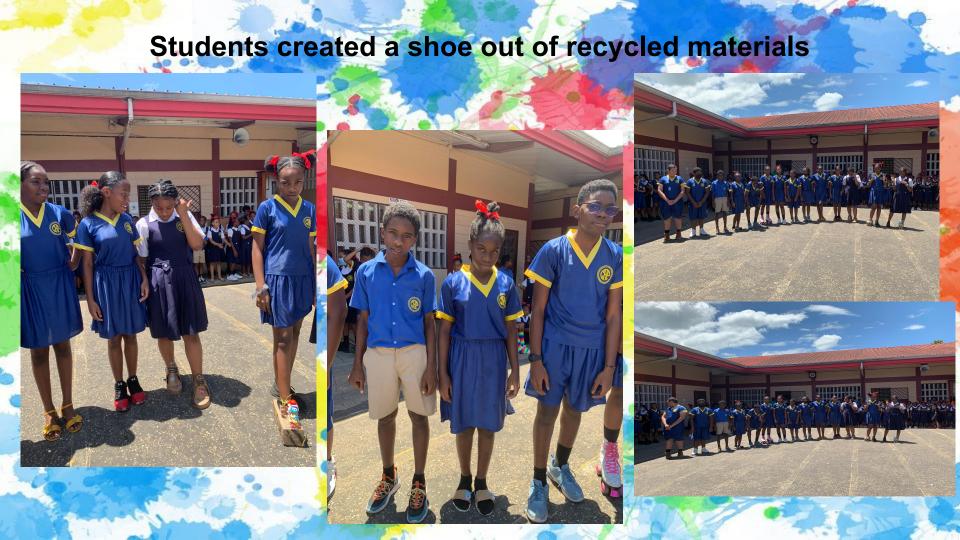

# echnology Education

Students were exposed to different technological devices as they practiced skills learnt in various teaching sessions such as money management (snow cone sales), agriculture (hydroponics) and STREAM (product making)