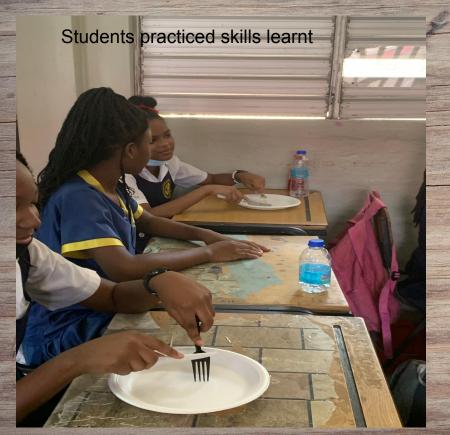

## Table Etiquette

CLICK HERE TO WATCH THE VIDEO

# Table Etiquette- students practise skills

A line dance was taught and elements of Spanish music incorporated.