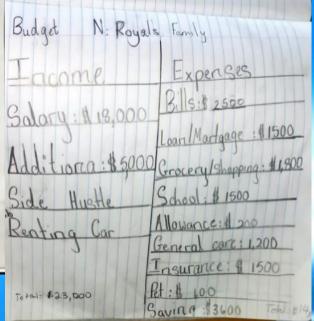

### **Best Practice**

Topics were selected based on STREAM project chosen. This comprised mainly data collection, market research, collation of data/statistics, measurement and money management. To ensure maximum participation, students completed the activity in groups.