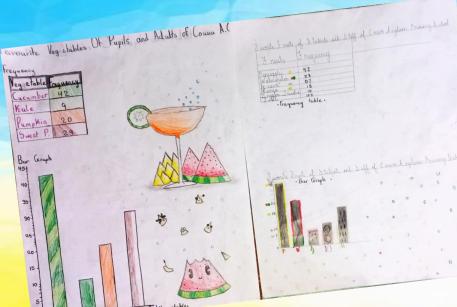

# Tally charts

|              | Remarks fout | Seniore Fax Frest |
|--------------|--------------|-------------------|
| Ctem         | Tally        | Frequency         |
| Prenpule     | He thi       | 9                 |
| Deagun Front |              | 1                 |
| Mange        | 755,80 11    | 12_               |
| _ Watermeion | 11/          | 3.                |
| Total        | とま ままる       | 2.5               |

Favourte Vaggetables: Adults
Veggetable
Tolly Frequency
Guenber 1411 1 6
Kole
Dangkin 141 1411 10
Sweet Potshift 1111 9

| to July  | Sugary | UNIOR CHEMINA |
|----------|--------|---------------|
| Lugh ww  | .10    |               |
| Madam,   | l.     |               |
| Gadra 1  |        |               |
| Norgo 11 |        |               |
| I per    |        |               |

| Tts.n           | Tolly        | Frequency |
|-----------------|--------------|-----------|
| Catamber        | pe pe ser si | n         |
| Panglion        | 111          | 3         |
| Garet<br>Patato | UH .         | 5         |
| Kuls            |              | 0         |

# Graphs