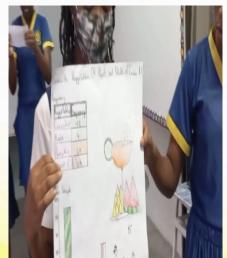

Favourte Vaggetables: Adults
Veggetable
Tolly Frequency
Guenber 1411 1 6
Kole
Dangkin 141 1411 10
Sweet Potshift 1111 9

| to July  | Sugary | UNIOR CHEMINA |
|----------|--------|---------------|
| Lugh ww  | .10    |               |
| Madam,   | l.     |               |
| Gadra 1  |        |               |
| Norgo 11 |        |               |
| I per    |        |               |