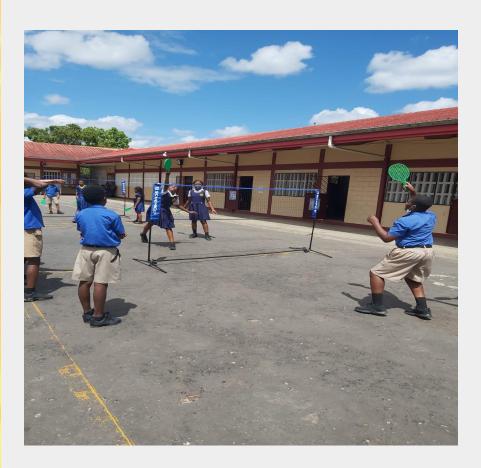

## Best practice

Students were exposed to variety of skills which incorporated hand-eye coordination, gymnastics and team building activities.