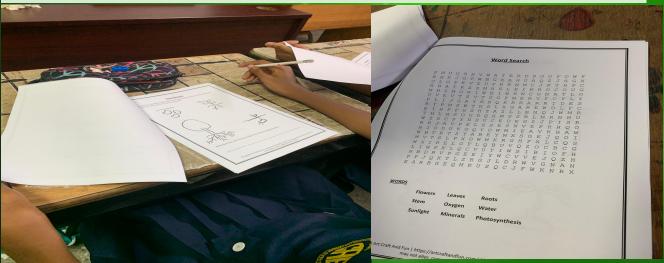

#### **Best Practice:**

Pupils were shown videos on planting seeds. Activity was done individually. Students tabulated data every other day and took pictures of plant growth. A resource person introduced students to soil prep, growing and caring of crops in troughs and hydroponics. Crops comprised corn, cucumbers. Pachtoi, lettuce, tomatoes and chive.