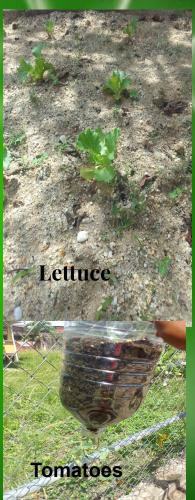

#### **Best Practice:**

Pupils were shown videos on planting seeds. Activity was done individually. Students tabulated data every other day and took pictures of plant growth. A resource person introduced students to soil prep, growing and caring of crops in troughs and hydroponics. Crops comprised corn, cucumbers. Pachtoi, lettuce, tomatoes and chive.

## Troughs

# Hydroponics

Lettuce and chive was planted using hydroponics.