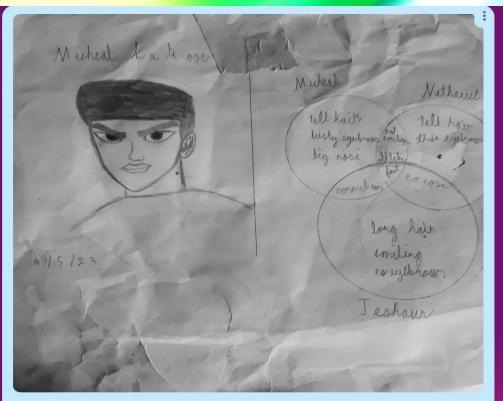

#### **Social Studies**

Best Practice: Students were able to engage in discussions and teaching sessions on cultural norms, diversity, character building and national pride