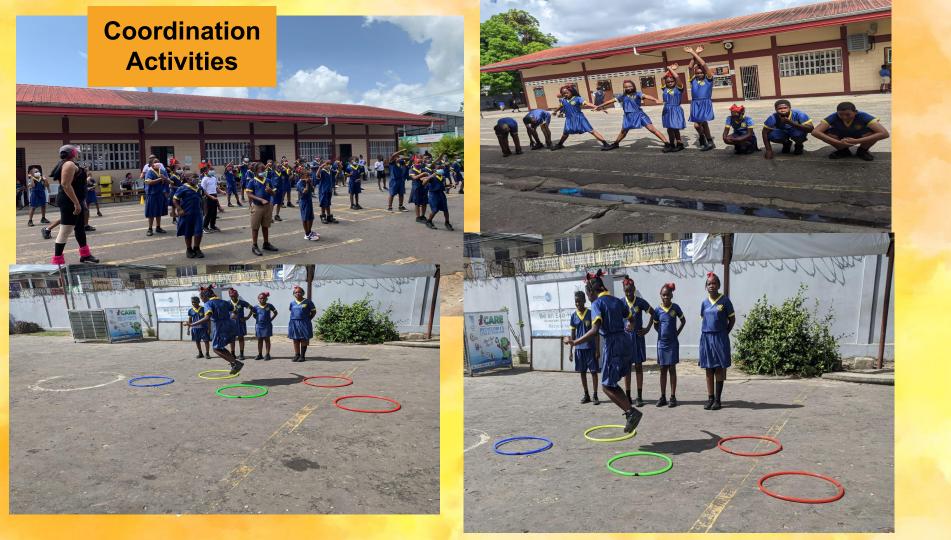

## Best practice

Students were exposed to variety of skills which incorporated hand-eye coordination, gymnastics and team building activities.