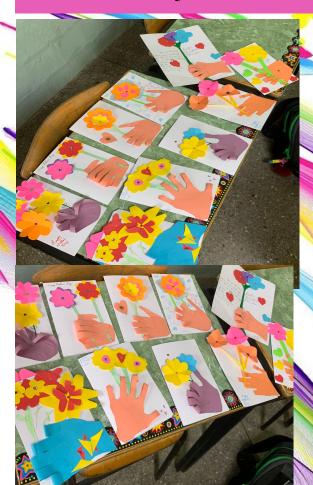

## Mother's Day craft

Dear Monny to bring the money for will the cookies I made you

12/11

Have a nice and wonderfull day Janty James, even is you aus re or boat re Jotell love you

Love: Santy Maya

Loves. And Kroses