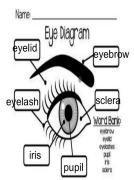

#### Word Scramble: Parts Of The Eye

I learnt about the 20/20 rule (after 20 minutes look at something 20 metres away) and how to take care of my eeys properly. I also learnt about hiw certain things damage my eyes.

#### Eye-care

#### Word Scramble: Parts Of The Eye

I learnt that there are many parts of an eye such as lens.iris.cornea.sclera and the pupil.I also learnt that if \_\_pupil you rub your eye too much · NECORA cornea you can burst some of the · DILEYE \_evelid thin blood vessels in your · ERALCS \_sclera eye.People or children · VITSOUER HOMUR \_Vitreous\_humor should not be playing the RNIAET retina staring game or else your eyes can get dry from being SALYEHE \_evelash open so long. NSLE lens