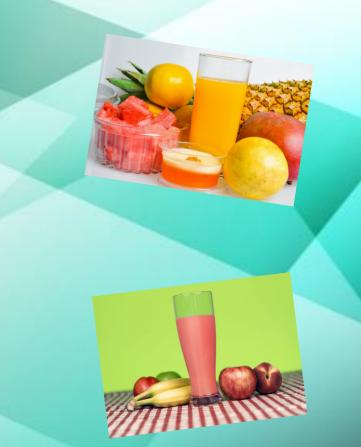

#### **STREAM**

One STREAM Project - 'A Nutritional Drink' was a done as class project. Some students also did an individual project.