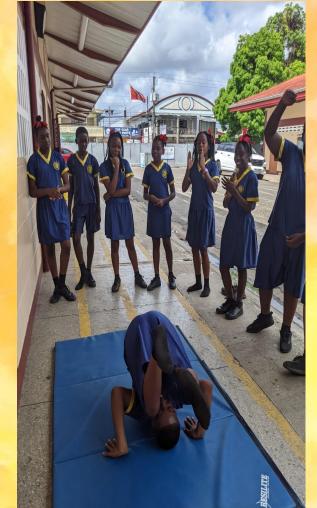

## Best practice

Students were exposed to variety of skills which incorporated hand-eye coordination, gymnastics and team building activities.