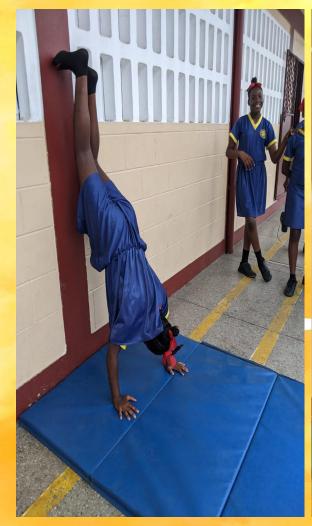

## Best practice

Students were exposed to variety of skills which incorporated hand-eye coordination, gymnastics and team building activities.