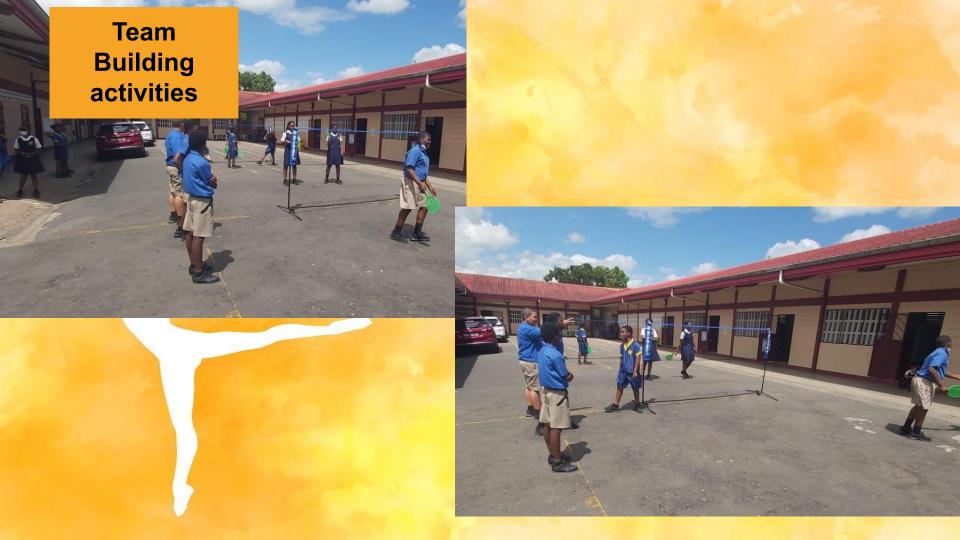

## Best practice

Students were exposed to variety of skills which incorporated hand-eye coordination, gymnastics and team building activities.