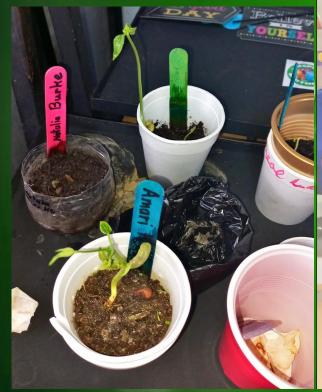

#### **Best Practice:**

Pupils were shown videos on planting seeds. Activity was done individually. Students tabulated data every other day and took pictures of plant growth. A resource person introduced students to soil prep, growing and caring of crops in troughs and hydroponics. Crops comprised corn, cucumbers. Pachtoi, lettuce, tomatoes and chive.

Lastly, Mrs. Alexis thought the wars about asthora which is a chronic disease that exects the lungs. Mrs. Takeed thought the wars how to grow there orn plant. Micheal I wrose of mari Holder and Chiony Nrokei's plant grow the most in length.