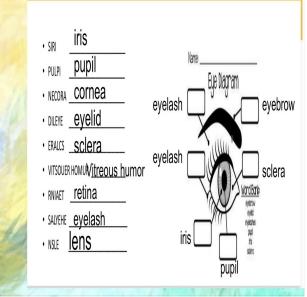

· SIRI Iris

Pupil Pupil

NECORA Cornea

DILEYE Eyelid

· ERALCS Sclera

· VITSOUER HOMUR Vitreous humor

· RNIAET \_ Eyelash

· salvene evelash

NSLE L'ENS

I learnt that

There are over one million nerves in our eyes. If you rub your eyes to much you will damage the nerves inside them. Exercise can help your eyes and the iris is the coloured part of your eyes where the pupil is.

#### Word Scramble: Parts Of The Eye

- I learnt that
- 1. That rubbing your eye can infect it.
- I must wash my hands before touching my face.

SIRI

DILEYE

· PULPI Pupil

· NECORA Cornea

• ERALCS Sclera

RNIAET Retina

· SALYEHE \_ Evelash\_

Lens

VITSOUER HOMUR

Eyelid

- Iris SIRI Pupil PULPI Cornea NECORA
- DILEYE Evelid Sclera ERALCS
- · VITSOUER HOMUR Vitreous Humor
- Retina RNIAET
- SALYEHE Eyelash Léns
- NSLE

#### Word Scramble: Parts Of The Eye

I learnt that there are many parts of an eye such as lens.iris.cornea.sclera and the pupil.I also learnt that if \_\_pupil you rub your eye too much · NECORA cornea you can burst some of the · DILEYE \_evelid thin blood vessels in your · ERALCS \_sclera eye.People or children · VITSOUER HOMUR \_Vitreous\_humor should not be playing the RNIAET retina staring game or else your eyes can get dry from being SALYEHE \_evelash open so long. NSLE lens