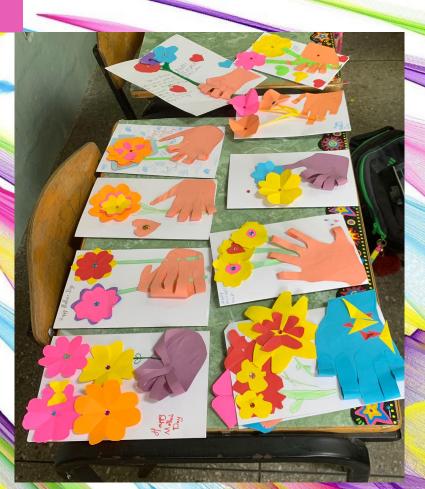

## Mother's Day craft

Dear Monny to bring the money for will the cookies I made you

12/11

Have a nice and wonderfull day Janty James, even is you aus re or boat re Jotell love you

Love: Santy Maya

Loves. And Kroses