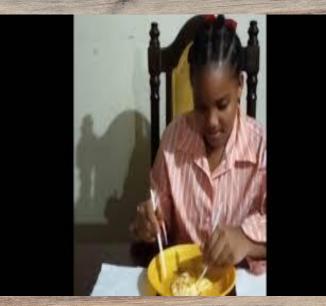

#### **STREAM**

One STREAM Project - 'A Nutritional Drink' was a done as class project. Some students also did an individual project.

#### Labels

Expiry Date: 15/05/2023

Cinnamon.

Students created labels for their nutritious drink from the STREAM project.

Ingredients: Pineapple, Bananas, Orange Juice, Honey, Vanilla Essence and