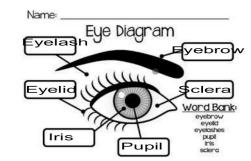

# **Eye Care**

Lesson on eye care and parts of the eye was done. Group activity and individual work was completed by students.

## Eye-care

# Word Scramble: Parts Of The Eye

#### I learnt that

I learnt that there are many parts
of an eye such as lens,iris,
cornea,sclera and the pupil.
I also learnt that if you ruby our eyes
too much you can burst some of

the thin blood vessels in your eye

· SIRI Iris

Pupil Pupil

NECORA Cornea

DILEYE Eyelid

· ERALCS Sclera

· VITSOUER HOMUR Vitreous humor

· RNIAET \_ Eyelash

· salvene evelash