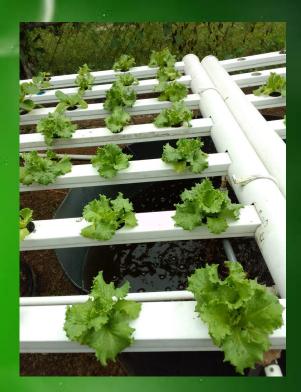

#### **Best Practice:**

Pupils were shown videos on planting seeds. Activity was done individually. Students tabulated data every other day and took pictures of plant growth. A resource person introduced students to soil prep, growing and caring of crops in troughs and hydroponics. Crops comprised corn, cucumbers. Pachtoi, lettuce, tomatoes and chive.

# Hydroponics

Lettuce and chive was planted using hydroponics.