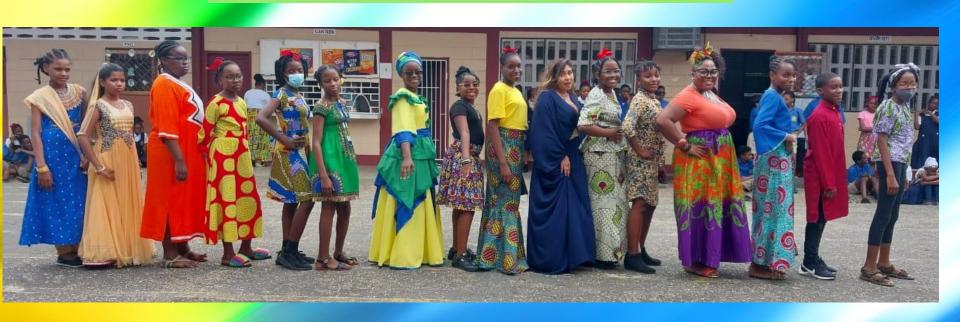

#### **Social Studies**

Best Practice: Students were able to engage in discussions and teaching sessions on cultural norms, diversity, character building and national pride