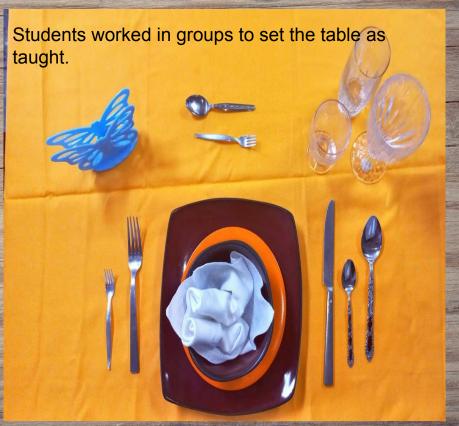

## Table Etiquette

CLICK HERE TO WATCH THE VIDEO

# Table Etiquette- students practise skills

A line dance was taught and elements of Spanish music incorporated.