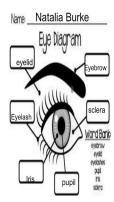

# **Eye Care**

Lesson on eye care and parts of the eye was done. Group activity and individual work was completed by students.

# Word Scramble: Parts Of The Eye

#### Word Scramble: Parts Of The Eye

- I learnt that
- 1. That rubbing your eye can infect it.
- I must wash my hands before touching my face.

SIRI

DILEYE

· PULPI Pupil

· NECORA Cornea

• ERALCS Sclera

RNIAET Retina

· SALYEHE \_ Evelash\_

Lens

VITSOUER HOMUR

Eyelid

- Iris SIRI Pupil PULPI Cornea NECORA
- DILEYE Evelid Sclera ERALCS
- · VITSOUER HOMUR Vitreous Humor
- Retina RNIAET
- SALYEHE Eyelash Léns
- NSLE