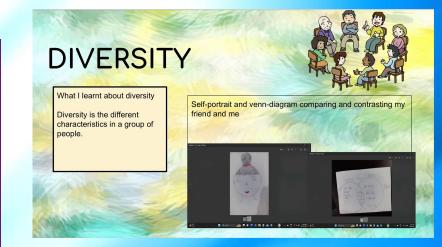

#### **Social Studies**

Best Practice: Students were able to engage in discussions and teaching sessions on cultural norms, diversity, character building and national pride