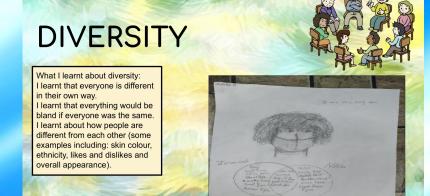

#### **Social Studies**

Best Practice: Students were able to engage in discussions and teaching sessions on cultural norms, diversity, character building and national pride