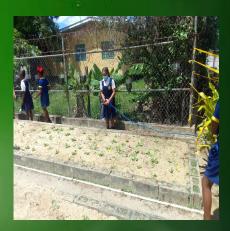

#### **Best Practice:**

Pupils were shown videos on planting seeds. Activity was done individually. Students tabulated data every other day and took pictures of plant growth. A resource person introduced students to soil prep, growing and caring of crops in troughs and hydroponics. Crops comprised corn, cucumbers. Pachtoi, lettuce, tomatoes and chive.

## Troughs