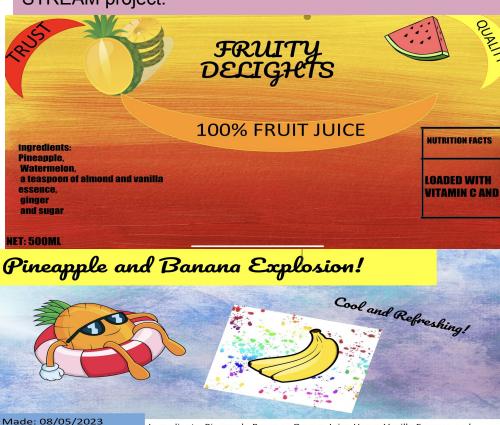

#### Labels

Expiry Date: 15/05/2023

Cinnamon.

Students created labels for their nutritious drink from the STREAM project.

Ingredients: Pineapple, Bananas, Orange Juice, Honey, Vanilla Essence and

#### EXP: 18.06.23 Watermelon and Pine Flavour HE MELOLICIOUS JUICY FRUIT **Ingredients**: 25% WATER Watermelon - 2 cups 45% COCONUT WATER Pineapple - 1 cup Water- 2 cups Jaggery Powder - 2 tbsp Sugar - 3 cups Vanilla extract - 1 tbsp Coconut Water - 1 cup Made in Trinidad, Port of Spain at Nestle Orchard Melolicous fruit is the juicy fruit to be......