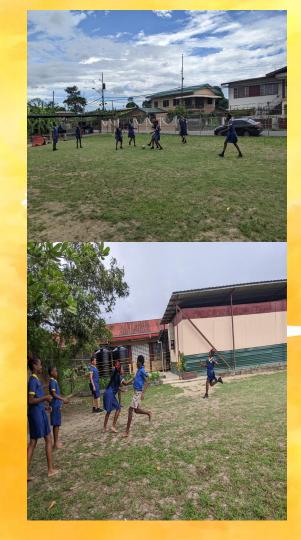

## Best practice

Students were exposed to variety of skills which incorporated hand-eye coordination, gymnastics and team building activities.