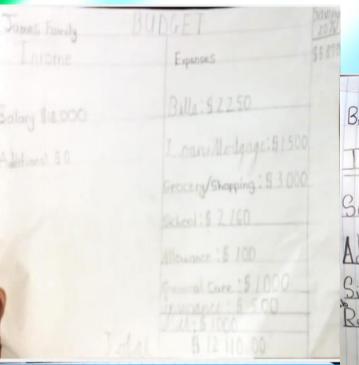

### **Best Practice**

Topics were selected based on STREAM project chosen. This comprised mainly data collection, market research, collation of data/statistics, measurement and money management. To ensure maximum participation, students completed the activity in groups.