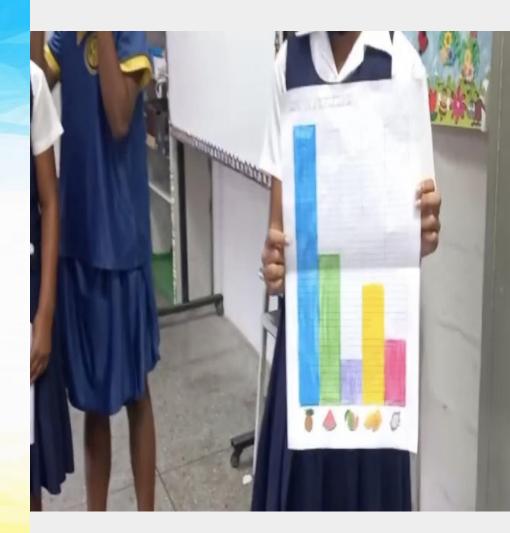

sks. They were to complete the essignifients on Google Sticks and uploud it onto



Google Clauroon. They were also given other arresement such as,

Duolings, 3BM Skills and Yechow Camps.







# Information Communication Technology

Due to low connectivity both at school and home as well as lack of devices, students were placed in groups to work on core subject areas via google slides. Lessons were taught, activities were done independently and pupils assisted each other in completion of work on google slides.









### **Best Practice**

Topics were selected based on STREAM project chosen. This comprised mainly data collection, market research, collation of data/statistics, measurement and money management. To ensure maximum participation, students completed the activity in groups.



# Tally charts



|              | Remarks fout | Seniore Fax Frest |
|--------------|--------------|-------------------|
| Ctem         | Tally        | Frequency         |
| Prenpule     | He thi       | 9                 |
| Deagun Front |              | 1                 |
| Mange        | 755,80 11    | 12_               |
| _ Watermeion | 11/          | 3.                |
| Total        | とま ままる       | 2.5               |

| Farmer Louis of James of | A hille to grown A | often I coming |
|--------------------------|--------------------|----------------|
| mingula mem              |                    |                |
|                          |                    |                |
|                          |                    |                |
|                          |