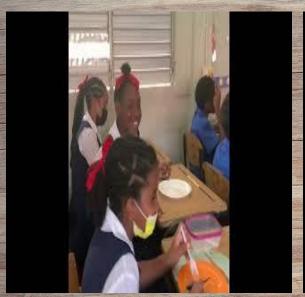

#### **STREAM**

One STREAM Project - 'A Nutritional Drink' was a done as class project. Some students also did an individual project.

#### Labels

Expiry Date: 15/05/2023

Cinnamon.

Students created labels for their nutritious drink from the STREAM project.

Ingredients: Pineapple, Bananas, Orange Juice, Honey, Vanilla Essence and