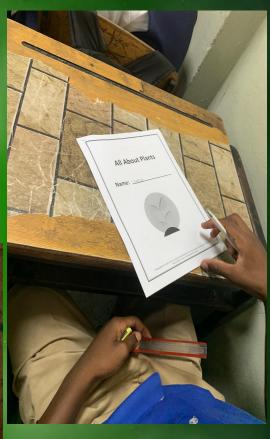

#### **Best Practice:**

Pupils were shown videos on planting seeds. Activity was done individually. Students tabulated data every other day and took pictures of plant growth. A resource person introduced students to soil prep, growing and caring of crops in troughs and hydroponics. Crops comprised corn, cucumbers. Pachtoi, lettuce, tomatoes and chive.