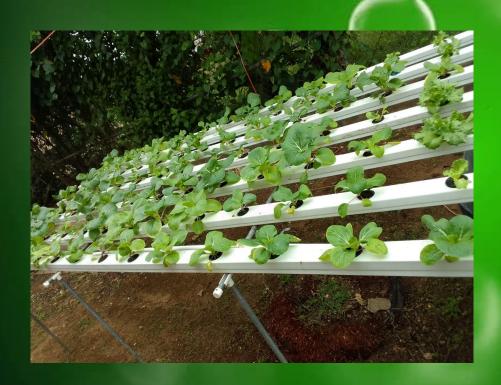

#### **Best Practice:**

Pupils were shown videos on planting seeds. Activity was done individually. Students tabulated data every other day and took pictures of plant growth. A resource person introduced students to soil prep, growing and caring of crops in troughs and hydroponics. Crops comprised corn, cucumbers. Pachtoi, lettuce, tomatoes and chive.

# Hydroponics

Lettuce and chive was planted using hydroponics.