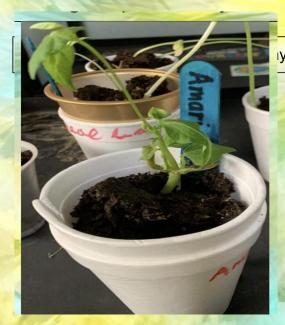

#### **Best Practice:**

Pupils were shown videos on planting seeds. Activity was done individually. Students tabulated data every other day and took pictures of plant growth. A resource person introduced students to soil prep, growing and caring of crops in troughs and hydroponics. Crops comprised corn, cucumbers. Pachtoi, lettuce, tomatoes and chive.

### Seedling Growth

## Troughs