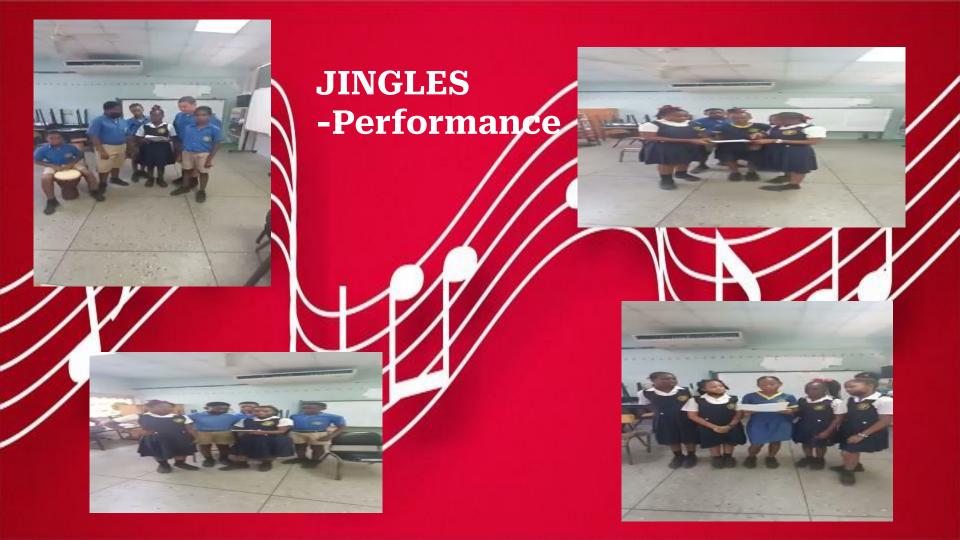

# ELA-READING

Students incorporated technology via Google slides as they depicted ELA Reading in various forms. These included:

- 1. Expository writing on STREAM findings
  - 2. Recipe formation
    - 3. Jingle creation