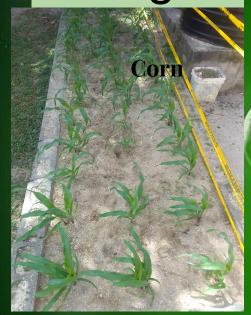

#### **Best Practice:**

Pupils were shown videos on planting seeds. Activity was done individually. Students tabulated data every other day and took pictures of plant growth. A resource person introduced students to soil prep, growing and caring of crops in troughs and hydroponics. Crops comprised corn, cucumbers. Pachtoi, lettuce, tomatoes and chive.

## Troughs