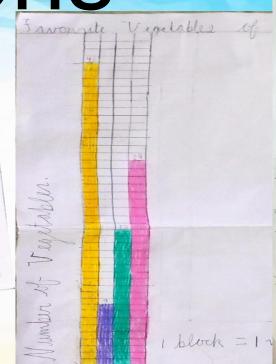

Favourte Vaggetables: Adults
Veggetable
Tolly Frequency
Guenber 1411 1 6
Kole
Dangkin 141 1411 10
Sweet Potshift 1111 9

| to July  | Sugary | UNIOR CHEMINA |
|----------|--------|---------------|
| Lugh ww  | .10    |               |
| Madam,   | l.     |               |
| Gadra 1  |        |               |
| Norgo 11 |        |               |
| I per    |        |               |

# Graphs