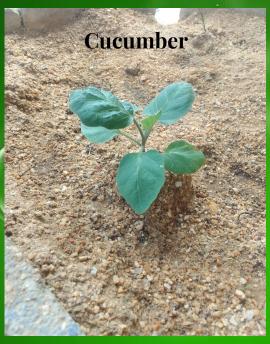

#### **Best Practice:**

Pupils were shown videos on planting seeds. Activity was done individually. Students tabulated data every other day and took pictures of plant growth. A resource person introduced students to soil prep, growing and caring of crops in troughs and hydroponics. Crops comprised corn, cucumbers. Pachtoi, lettuce, tomatoes and chive.

## Troughs