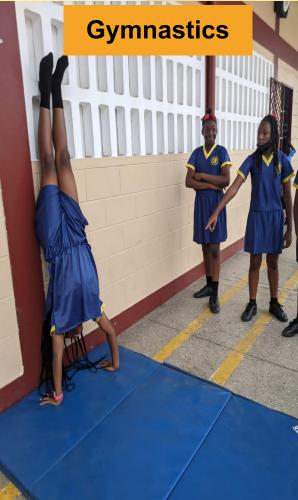

## Best practice

Students were exposed to variety of skills which incorporated hand-eye coordination, gymnastics and team building activities.