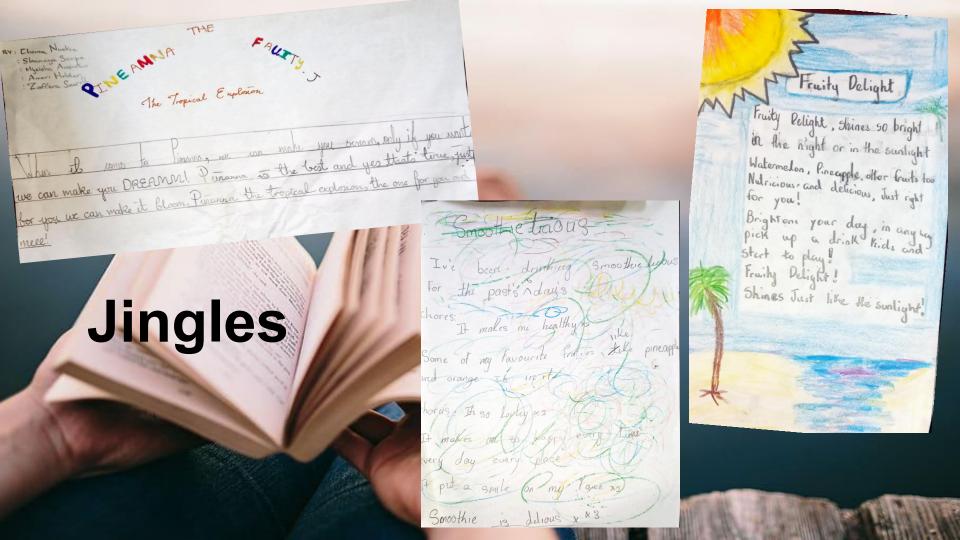

# ELA-READING

Students incorporated technology via Google slides as they depicted ELA Reading in various forms. These included:

- 1. Expository writing on STREAM findings
  - 2. Recipe formation
    - 3. Jingle creation