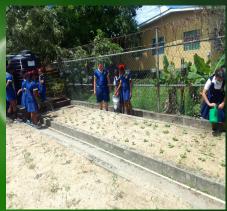

#### **Best Practice:**

Pupils were shown videos on planting seeds. Activity was done individually. Students tabulated data every other day and took pictures of plant growth. A resource person introduced students to soil prep, growing and caring of crops in troughs and hydroponics. Crops comprised corn, cucumbers. Pachtoi, lettuce, tomatoes and chive.

## Troughs