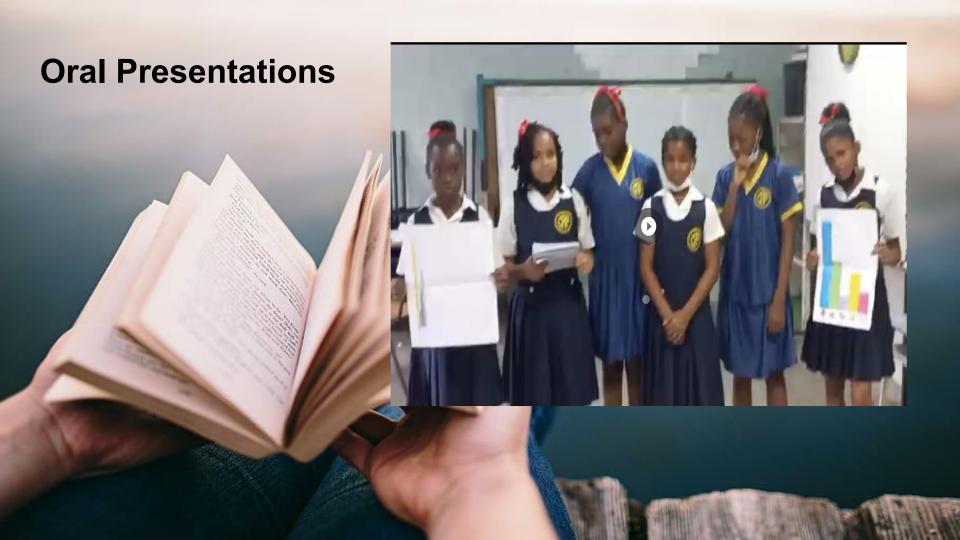

of the song was, Goday my life begin, by Brews Mars, one of the famous single to the courtry of America. The dince name was, Wine going to iterate, by legalogs. The Golfowing week, the dilebra were expormed about a Stream Project, which students had to choose one out rine topics. Over fifty percent of the class piched a nativitions drich, Some of the dildren gathered into groups to work together on their project. Other dildren voluntioned to work individually on different types of topies. The students also had an E-portfolio or Google Elawroom, the class s learning datiform where they uploaded him tasks. They were to complete the essignifients on Google Sticks and uploud it onto



Google Clauroon. They were also given other arresement such as,

Duolings, 3BM Skills and Yechow Camps.







# Information Communication Technology

Due to low connectivity both at school and home as well as lack of devices, students were placed in groups to work on core subject areas via google slides. Lessons were taught, activities were done independently and pupils assisted each other in completion of work on google slides.









### **Best Practice**

Topics were selected based on STREAM project chosen. This comprised mainly data collection, market research, collation of data/statistics, measurement and money management. To ensure maximum participation, students completed the activity in groups.



# Tally charts



|              | Remarks fout | Seniore Fax Frest |
|--------------|--------------|-------------------|
| Ctem         | Tally        | Frequency         |
| Prenpule     |