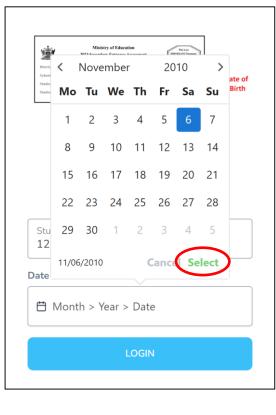

### STEP 3.1 – Using the Date-Picker / Calendar

| (5) |
|-----|
|-----|

Lastly, tap Select to set the value as your input

| Distric          |       |       | ember  | r    | 20    | nitor num | >    |                |
|------------------|-------|-------|--------|------|-------|-----------|------|----------------|
| Studer<br>Studer | Мо    | Tu    | We     | Th   | Fr    | Sa        | Su   | ate o<br>Birth |
|                  | 1     | 2     | 3      | 4    | 5     | 6         | 7    |                |
|                  | 8     | 9     | 10     | 11   | 12    | 13        | 14   |                |
|                  | 15    | 16    | 17     | 18   | 19    | 20        | 21   |                |
|                  | 22    | 23    | 24     | 25   | 26    | 27        | 28   |                |
| Stu<br>12        | 29    | 30    | 1      | 2    | 3     | 4         | 5    |                |
| ate              | 11/06 | /2010 | )      | C    | Cance | el Se     | lect | >              |
|                  | Vont  | h > \ | /ear > | Date | 9     |           |      |                |
|                  |       |       |        |      |       |           |      |                |