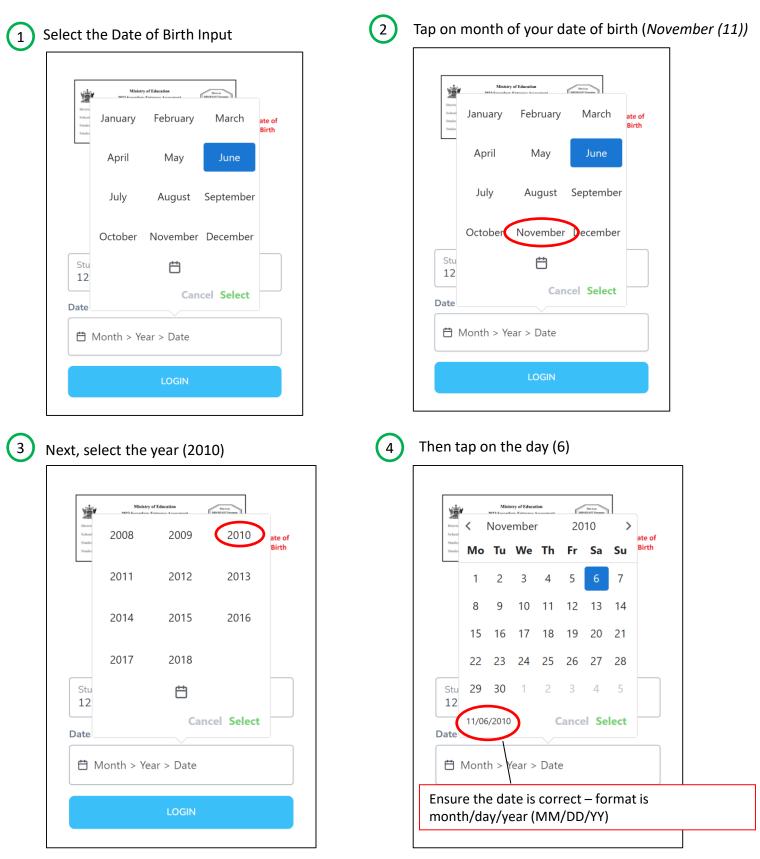

### STEP 3.1 – Using the Date-Picker / Calendar

Click on the date of birth field. You would need to select, firstly, the month of your date of birth, followed by the year then day. The screenshots below demonstrates an **example** if the user had a date of birth of 11-06-2010 (MM-DD-YYYY).

### STEP 3.1 – Using the Date-Picker / Calendar

| 5 |
|---|
|   |

Lastly, tap **Select** to set the value as your input

|                                 | Final Result:                             |           |
|---------------------------------|-------------------------------------------|-----------|
| School: G                       | 20xx Secondary Entrance Assessment IMPORT | Date of   |
|                                 | udent<br>umber                            |           |
| S                               | tudent L                                  | ogin      |
| Student<br>123456               | Number                                    | ogin      |
| Student<br>123456               | Number<br>57890                           | ogin      |
| Student                         | Number<br>57890<br>rth                    | ogin<br>× |
| Student<br>123456<br>Date of Bi | Number<br>57890<br>rth                    |           |

### STEP 3.1 – Using the Date-Picker / Calendar

Click on the date of birth field. You would need to select, firstly, the month of your date of birth, followed by the year then day. (The screenshots below demonstrates if the user had a date of birth of 11-06-2010 (MM-DD-YYYY)).

| Mini<br>3033 Comment<br>Distric | try of Education no                                       | Al i ar             |                 |        | Distric                  | 3033 Gaunad                           | try of Education                                                  |                                            | Takes<br>MOREANED                |                                        |                                       |                 |  |
|---------------------------------|-----------------------------------------------------------|---------------------|-----------------|--------|--------------------------|---------------------------------------|-------------------------------------------------------------------|--------------------------------------------|----------------------------------|----------------------------------------|---------------------------------------|-----------------|--|
| School January<br>Studee        | February                                                  | March ate<br>Birt   |                 |        | Studer<br>Studer         | January                               | Febi                                                              | ruary                                      | IV                               | /larch                                 | ate<br>Bir                            |                 |  |
| April                           | May                                                       | June                |                 |        |                          | April                                 | М                                                                 | ay                                         |                                  | June                                   |                                       |                 |  |
| July                            | August Se                                                 | eptember            |                 |        |                          | July                                  | Aug                                                               | gust                                       | Sep                              | temb                                   | er                                    |                 |  |
| October                         | November De                                               | ecember             |                 |        |                          | October                               | Nove                                                              | mbe                                        | r Deo                            | cemb                                   | er                                    |                 |  |
| Stu<br>12                       | Ê                                                         |                     |                 |        | Stu<br>12                |                                       | ť                                                                 | 5                                          |                                  |                                        |                                       |                 |  |
| Date                            | Cancel                                                    | Select              |                 |        | Date                     |                                       |                                                                   | Ca                                         | ncel                             | Selec                                  | t                                     |                 |  |
| Houth > >                       | ′ear > Date                                               |                     |                 |        |                          | /lonth > \                            | 'ear > [                                                          | )ate                                       |                                  |                                        |                                       |                 |  |
|                                 |                                                           |                     |                 |        | $\square$                |                                       |                                                                   |                                            |                                  |                                        |                                       |                 |  |
|                                 | LOGIN                                                     |                     |                 |        |                          |                                       | LO                                                                | GIN                                        |                                  |                                        |                                       |                 |  |
|                                 | LOGIN                                                     |                     |                 |        |                          |                                       | LO                                                                | GIN                                        |                                  |                                        |                                       |                 |  |
| kt, select th                   | e year (2010                                              | 0)                  |                 | (4) Tł | hen ta                   | ap on t                               | he da                                                             | ıy (6                                      |                                  |                                        | 1                                     |                 |  |
| kt, select th                   | e year (2010                                              | Data<br>DOULDY News |                 | (4) Tř | Distric                  | M<br>2023 Same                        |                                                                   | ıy (6                                      | 5 <b>)</b><br>201                |                                        | ]                                     |                 |  |
| kt, select th                   | e year (2010                                              | 2010                | ate of<br>Birth | (4) Tř | 瀘                        | M<br>2023 Same                        | he da                                                             | ıy (6                                      | 201                              | 10                                     |                                       | ate of<br>Birth |  |
| ct, select th                   | e year (2010                                              | 2010                |                 | (4) Tł | Distric                  | * Nov                                 | he da                                                             | ıy (6                                      | 201                              | 10                                     |                                       |                 |  |
| st, select th                   | e year (2010                                              | 2010                |                 | (4) Tř | Distric                  | < Nov<br>Mo Tu<br>1 2<br>8 9          | he da<br>nistry of Education<br>ember<br>We<br>3<br>10            | <b>ry (6</b><br><b>Th</b><br>4             | 201<br>Fr<br>5<br>12             | 10<br><b>Sa</b><br>6<br>13             | <b>Su</b><br>7<br>14                  |                 |  |
| st, select th                   | e year (2010<br>http://www.interview.com/<br>2009<br>2012 | 2013                |                 | (4) Tł | Distric                  | < Nov<br>Mo Tu<br>1 2<br>8 9<br>15 16 | he da<br>entry of Education<br>ember<br>We<br>3<br>10<br>17       | <b>ry (€</b><br><b>Th</b><br>4<br>11<br>18 | 2011<br>Fr<br>5<br>12<br>19      | 0<br><b>Sa</b><br>13<br>20             | <b>Su</b><br>7<br>14<br>21            |                 |  |
| At, select th                   | e year (2010                                              | 2013                |                 | (4) Tł | Burn<br>Shade<br>Stude   | < Nov<br>Mo Tu<br>1 2<br>8 9          | he da<br>intry of Education<br>ember<br>We<br>3<br>10<br>17<br>24 | <b>ry (€</b><br><b>Th</b><br>4<br>11<br>18 | 201<br>Fr<br>5<br>12<br>19<br>26 | 0<br><b>Sa</b><br>13<br>20             | <b>Su</b><br>7<br>14<br>21<br>28      |                 |  |
| xt, select th                   | e year (2010                                              | 2013                |                 | 4 Tř   | Burn<br>Studer<br>Studer | K Nov Mo Tu 1 2 8 9 15 16 22 23       | he da<br>ember<br>We<br>3<br>10<br>17<br>24<br>1                  | <b>Th</b><br>4<br>11<br>18<br>25<br>2      | 201<br>Fr<br>5<br>12<br>19<br>26 | 10<br><b>Sa</b><br>13<br>20<br>27<br>4 | <b>Su</b><br>7<br>14<br>21<br>28<br>5 |                 |  |

### STEP 3.1 – Using the Date-Picker / Calendar

| (5) |
|-----|
|-----|

Lastly, tap Select to set the value as your input

| Distric          |       |       | ember  | r    | 20    | nitor num | >    |                |
|------------------|-------|-------|--------|------|-------|-----------|------|----------------|
| Studer<br>Studer | Мо    | Tu    | We     | Th   | Fr    | Sa        | Su   | ate o<br>Birth |
|                  | 1     | 2     | 3      | 4    | 5     | 6         | 7    |                |
|                  | 8     | 9     | 10     | 11   | 12    | 13        | 14   |                |
|                  | 15    | 16    | 17     | 18   | 19    | 20        | 21   |                |
|                  | 22    | 23    | 24     | 25   | 26    | 27        | 28   |                |
| Stu<br>12        | 29    | 30    | 1      | 2    | 3     | 4         | 5    |                |
| ate              | 11/06 | /2010 | )      | C    | Cance | el Se     | lect | >              |
|                  | Vont  | h > \ | /ear > | Date | 9     |           |      |                |
|                  |       |       |        |      |       |           |      |                |