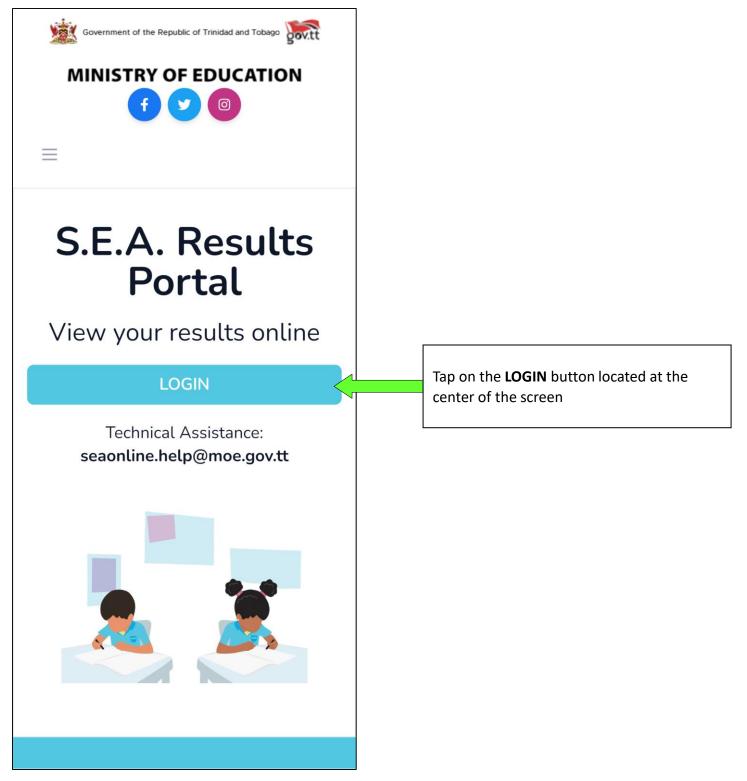

oon on the day of results.

The SEA Admission Slip is required to access the Portal. If you do not have your Slip, please contact your child/ward's Principal who will make the request on your behalf, for sea support.

### 3. Intended Users

The SEA Results Portal is intended for use by Parents/Guardians and Students. Access to this system is for authorized users only.

### 4. Technical Assistance

For technical assistance, please email <u>seaonline.help@moe.gov.tt</u>.

# **é iPhone**

# Accessing the SEA Portal on an Android or IOS Device

# Powered by android 2006

### STEP 1 – Getting to the Portal

To access the SEA Results Portal, enter/click on the following link into the address bar of your device's web browser: https://searesults.moe.gov.tt/

### STEP 2 – Accessing the Login Page







### STEP 3.1 – Using the Date-Picker / Calendar

Click on the date of birth field. You would need to select, firstly, the month of your date of birth, followed by the year then day. The screenshots below demonstrates an **example** if the user had a date of birth of 11-06-2010 (MM-DD-YYYY).



### STEP 3.1 – Using the Date-Picker / Calendar

| 5 |
|---|
|   |

Lastly, tap **Select** to set the value as your input



|                                 | Final Result:                             |           |
|---------------------------------|-------------------------------------------|-----------|
| School: G                       | 20xx Secondary Entrance Assessment IMPORT | Date of   |
|                                 | udent<br>umber                            |           |
| S