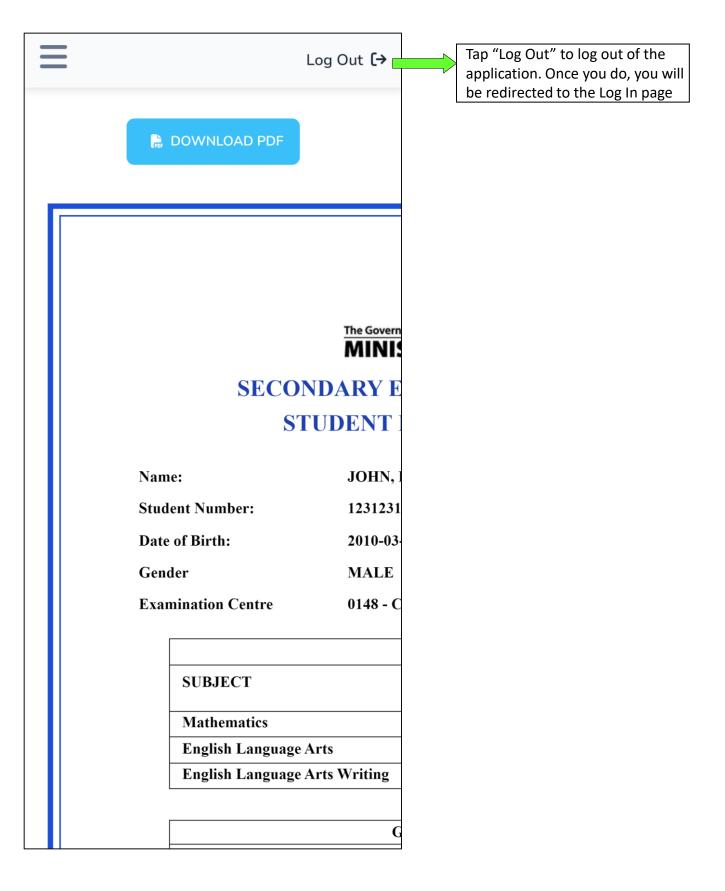

### STEP 6 – Dashboard

Upon successful authentication, you will enter the Portal and be greeted by your **DASHBOARD**. This area contains pertinent information and a link to the <u>SEA BOOKLET</u>

| S.E.A<br>Results Portal             | Log Out [→                                                                                                                  |
|-------------------------------------|-----------------------------------------------------------------------------------------------------------------------------|
| Dashboard                           |                                                                                                                             |
| 🖾 Realis                            | The Government of the Republic of Trinidad and Tobago<br>MINISTRY OF EDUCATION                                              |
|                                     | Dear Parent & Student.                                                                                                      |
|                                     | The hard copy of the "Student Performance Report" is the official statement of your child's SEA results A                   |
|                                     | Secondary Entrance Assessment Information Booklet can be found on the Ministry of Education's Facebook                      |
|                                     | page and is also available for download here.                                                                               |
|                                     |                                                                                                                             |
| Click on Results in the <b>MENU</b> |                                                                                                                             |
| to see your SEA Results OR          | The SEA Information Booklet provides answers to some frequently asked questions such as:                                    |
|                                     | What are the components of the Secondary Entrance Assessment (SEA)?                                                         |
| click on VIEW RESULTS               | How are the subjects in the SEA scored and weighted?                                                                        |
|                                     | Who is responsible for the marking of the SEA Test papers?                                                                  |
|                                     | What is the process for placement?                                                                                          |
|                                     | What criteria is used to place students in secondary schools?                                                               |
|                                     | Where can I obtain information about my child's performance on the SEA?                                                     |
|                                     | Why are some students placed in schools which are not among their choices?                                                  |
|                                     | Where do I obtain the registration date for the secondary school to which my child has been assigned?                       |
|                                     | What is required for the registration of a student?     What can I do if I am not satisfied with the placement of my child? |
|                                     | What can i do in ram not satisfied with the placement of my child?     How do I request a review of my child's scores?      |
|                                     | How do Lapply for a transfer for my child?                                                                                  |
|                                     | What should I do if I decide not to allow my child to take up his/her place at the secondary school?                        |
|                                     | What criteria are used to determine which students will re-sit the SEA?                                                     |
|                                     | Why is my child required to re-sit the SEA?                                                                                 |
|                                     | Why has my child who is older than 13 years and who scored 30% or less, been placed in a Junior Life Centre?                |
|                                     | <ul> <li>What are some of the challenges my child may face moving from primary to secondary school?</li> </ul>              |

### STEP 9 – Logout

| S.E.A<br>Results Portal |                                          | Click here to logout once<br>you're finished                                                              | 2 Log Out [+<br>2023 |  |  |  |
|-------------------------|------------------------------------------|-----------------------------------------------------------------------------------------------------------|----------------------|--|--|--|
| Results                 | MINIST<br>SECONDARY EN                   | tof the Republic of Trinidad and Tobago<br>RY OF EDUCATION<br>TRANCE ASSESSMENT 2023<br>CRFORMANCE REPORT |                      |  |  |  |
|                         | Name: JOHN, DAN                          | IEL                                                                                                       |                      |  |  |  |
|                         |                                          | Student Number: 1231231231                                                                                |                      |  |  |  |
|                         | Date of Birth: 2010-03-07<br>Gender MALE |                                                                                                           |                      |  |  |  |
|                         |                                          | APO (ST FRANCIS) RC                                                                                       |                      |  |  |  |
|                         |                                          | BJECT SCORES                                                                                              |                      |  |  |  |
|                         | SUBJECT                                  | MAXIMUM NATIONAL STU                                                                                      | DENT<br>RES          |  |  |  |
|                         | Mathematics                              | 100 33.83 81.                                                                                             |                      |  |  |  |
|                         | English Language Arts                    | 100 39.82 99.                                                                                             |                      |  |  |  |
|                         | English Language Arts Writing            | 20 6.33 8.                                                                                                | 00                   |  |  |  |