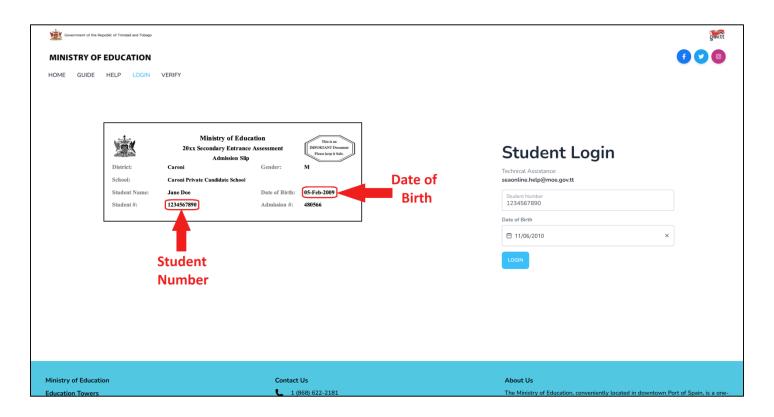

**LOGIN** will take you to the LOGIN page. Performs the same function as Primary Login Button (step 2)

**VERIFY** will show you a form where you can enter a verification code to verify your results

Locate and fill in your STUDENT NUMBER and DATE OF BIRTH on the bottom left and right of your SEA Admissions Slip (as seen in graphic).

| Government of the Republic of Trinidad and Tobas                             | 90                                      |                                                                                             |                                                                                                                                                      | govit |
|------------------------------------------------------------------------------|-----------------------------------------|---------------------------------------------------------------------------------------------|------------------------------------------------------------------------------------------------------------------------------------------------------|-------|
| MINISTRY OF EDUCATION                                                        | N                                       |                                                                                             |                                                                                                                                                      | f y 0 |
| HOME GUIDE HELP LOGIN<br>District:<br>School:<br>Student Name:<br>Student #: | Ministry of Education                   | Date of<br>Birth                                                                            | Student Login<br>Technical Assistance:<br>seaonline.help@moe.gov.tt<br>Student Number                                                                |       |
|                                                                              |                                         |                                                                                             | Date of Birth                                                                                                                                        |       |
|                                                                              | ltudent<br>Number                       |                                                                                             | LOGIN                                                                                                                                                |       |
|                                                                              |                                         | When you click on the <b>Date</b><br>of Birth field, a date-<br>picker/calendar will appear |                                                                                                                                                      |       |
| inistry of Education<br>ducation Towers                                      | <b>Contact Us</b><br><b>1</b> (868) 622 | as shown                                                                                    | About Us<br>The Ministry of Education, conveniently locate                                                                                           |       |
| 5 St. Vincent Street<br>Port of Spain                                        | ◎ info@moe.g ■ MOE HR He                |                                                                                             | Spain, is a one-stop hub for all education-related<br>structured Ministry now has responsibility for<br>Advanced Training Division (SATD) as well as |       |

### STEP 3.1 – Using the Date-Picker / Calendar

Click on the date of birth field. You would need to select, firstly, the month of your date of birth, followed by the year then day. (The screenshots below demonstrates if the user had a date of birth of 11-06-2010 (MM-DD-YYYY)).