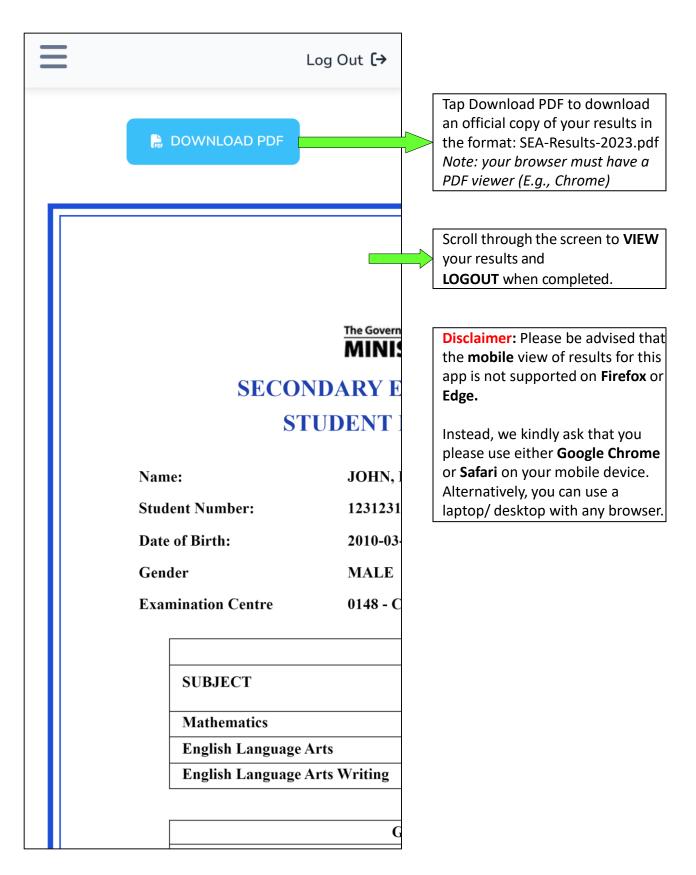

### STEP 8 – Download Results

| S.E.A<br>Results Portal |                                                                                                                                                                                                                                                                                                                                                                           | Log Out <b>(</b> > |
|-------------------------|---------------------------------------------------------------------------------------------------------------------------------------------------------------------------------------------------------------------------------------------------------------------------------------------------------------------------------------------------------------------------|--------------------|
|                         | Click here to download you results in<br>PDF format<br>Note: your browser must have a PDF<br>viewer (E.g., Chrome)<br>Winistry of Education<br>SECONDARY ENTRANCE ASSESSMENT 2023<br>STUDENT PERFORMANCE REPORT<br>Munistry Control and Tobase<br>Student Number: 123123123<br>Date of Birth: 2010-037<br>Gender MALE<br>Examination Centre 0148 - CUNAPO (ST FRANCIS) BC | 2023               |
|                         | SUBJECT MAXIMUM NATIONAL STUDENT<br>RAW SCORES MEAN SCORES SCORES                                                                                                                                                                                                                                                                                                         |                    |
|                         | Mathematics 100 33.83 81.25                                                                                                                                                                                                                                                                                                                                               |                    |
|                         | English Language Arts10039.8299.00                                                                                                                                                                                                                                                                                                                                        |                    |
|                         | English Language Arts Writing   20   6.33   8.00                                                                                                                                                                                                                                                                                                                          |                    |
|                         |                                                                                                                                                                                                                                                                                                                                                                           |                    |