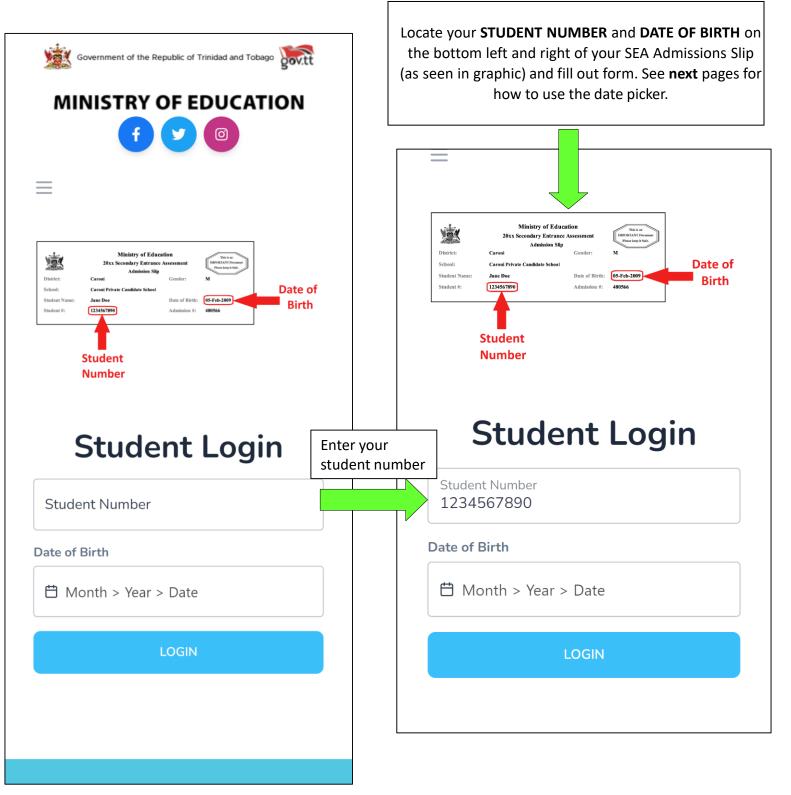

**LOGIN** will take you to the LOGIN page. Performs the same function as Primary Login Button (step 2)

**VERIFY** will show you a form where you can enter a verification code to verify your results

Locate and fill in your STUDENT NUMBER and DATE OF BIRTH on the bottom left and right of your SEA Admissions Slip (as seen in graphic).