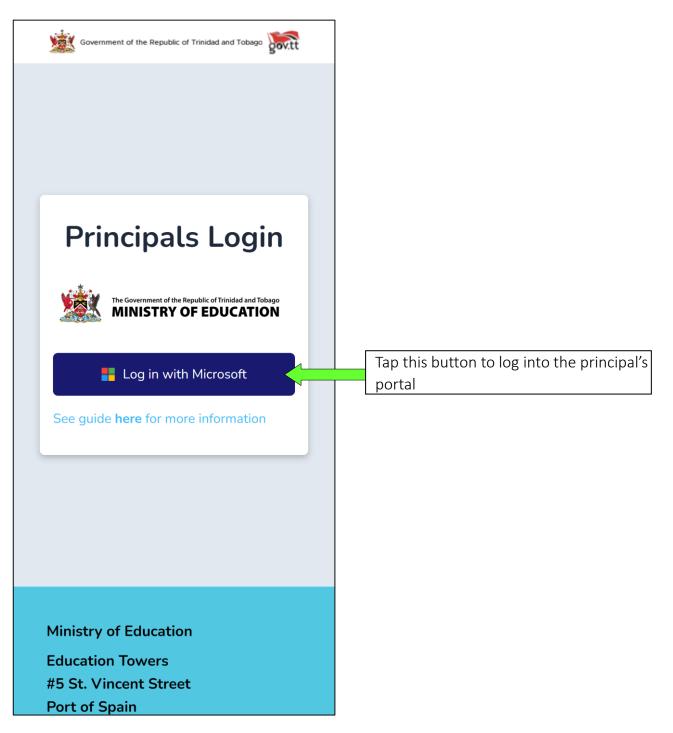

ults Principal's Portal is intended for principals to view and download results for their school's students. Access to this system is for authorized users only.

#### 4. Technical Assistance

For technical assistance, please email <u>seaonline.help@moe.gov.tt</u> for support. Telephone support is available between <u>8AM and 4PM</u> at: (868) 622-2181 Ext. 1841

# *ú* **iPhone**

## Accessing the SEA Principal Portal on an Android or IOS Device

# Powered by android 256

#### STEP 1 – Getting to the SEA Principal Portal

To access the SEA Principal Portal, enter/click on the following link into the address bar of your device's web browser: <a href="https://searesults.moe.gov.tt/official/login">https://searesults.moe.gov.tt/official/login</a>

#### STEP 2 – Log into the principal's portal



#### STEP 3.1– Enter email

| The Government of the Republic of Trinidad and Tobago<br>MINISTRY OF EDUCATION | The Government of the Republic of Trividad and Tollago<br>MINISTRY OF EDUCATION                                                   |
|--------------------------------------------------------------------------------|-----------------------------------------------------------------------------------------------------------------------------------|
| Sign in                                                                        | $\leftarrow$ searesults.testpri@moe.gov.tt                                                                                        |
| searesults.testpri@moe.gov.tt                                                  | Enter password