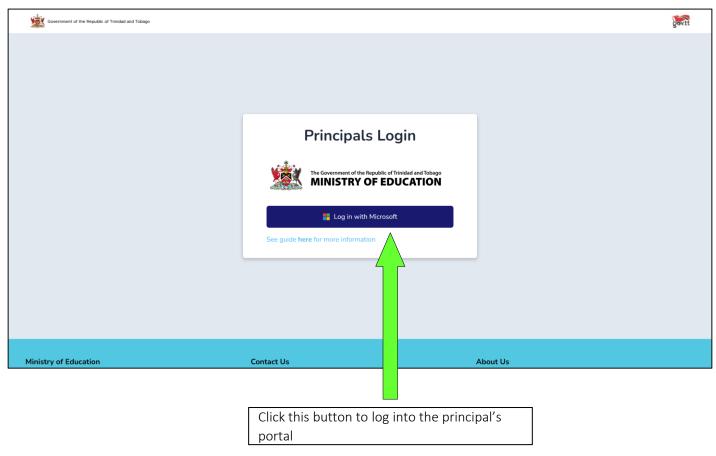

| Or                |                     |
| Search Student N  | Name              | ٩                   |
| ALL STATUSES      |                   | •                   |
| CLI               | EAR FILTERS       | ▼                   |
| Name              |                   | OWNLOAD 🛓<br>Gender |
| MALLACE           |                   |                     |

# **É MacBook Pro**

## Accessing the SEA Principal Portal on a Desktop/Laptop

# - Windows 11

#### STEP 1 – Getting to the SEA Principal Portal

To access the SEA Results Portal, enter/click on the following link into the address bar of your device's web browser: <a href="https://searesults.moe.gov.tt/official/login">https://searesults.moe.gov.tt/official/login</a>

#### STEP 2 – Log into the principal portal



#### STEP 3 – Logging into the application

#### STEP 3.1–Enter email

| Ministrar of Education<br>Sign in<br>some.one@moe.gov.tt                        |                                  |
|---------------------------------------------------------------------------------|----------------------------------|
| Can't access your account? Next Welcome to the Ministry of Education Workspace. |                                  |
| 🔍 Sign-in options                                                               |                                  |
|                                                                                 | Terms of use Privacy & cookies 🚥 |

#### STEP 3.2– Enter password



#### View Results (Primary School)

| S.E.A<br>Results Portal |                 |            |