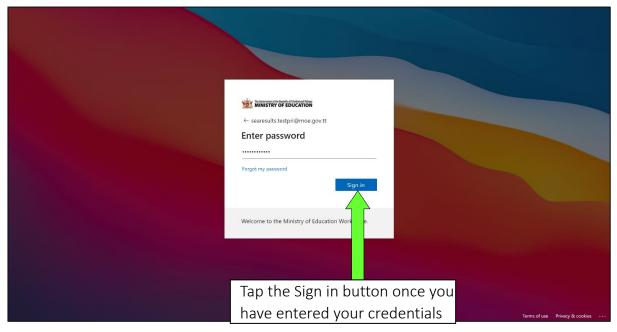

gin">https://searesults.moe.gov.tt/official/login</a>

#### STEP 2 – Log into the principal portal



#### STEP 3 – Logging into the application

#### STEP 3.1–Enter email

| Ministrar of Education<br>Sign in<br>some.one@moe.gov.tt                        |                                  |
|---------------------------------------------------------------------------------|----------------------------------|
| Can't access your account? Next Welcome to the Ministry of Education Workspace. |                                  |
| 🔍 Sign-in options                                                               |                                  |
|                                                                                 | Terms of use Privacy & cookies 🚥 |

#### STEP 3.2– Enter password



#### View Results (Primary School)

| S.E.A<br>Results Portal |                 |            |    |                  |                              |                   |                       |                   |                   | Lo      |
|-------------------------|-----------------|------------|----|------------------|------------------------------|-------------------|-----------------------|-------------------|-------------------|---------|
| s                       |                 |            |    |                  | Example F                    | Primary           | School                |                   |                   |         |
|                         |                 |            |    |                  | S.E.A Resi                   | ults for          | 2023