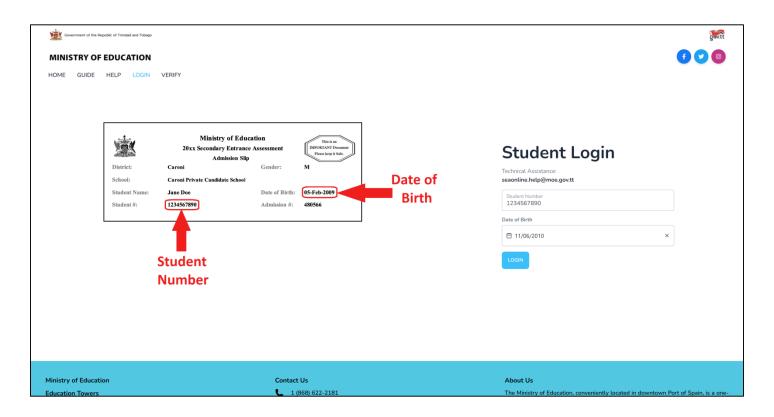

**LOGIN** will take you to the LOGIN page. Performs the same function as Primary Login Button (step 2)

**VERIFY** will show you a form where you can enter a verification code to verify your results

Locate and fill in your STUDENT NUMBER and DATE OF BIRTH on the bottom left and right of your SEA Admissions Slip (as seen in graphic).

| Government of the Republic of Trinidad and Tobas                             | 90                                      |                                                                                             |                                                                                                                                                      | govit |
|------------------------------------------------------------------------------|-----------------------------------------|---------------------------------------------------------------------------------------------|------------------------------------------------------------------------------------------------------------------------------------------------------|-------|
| MINISTRY OF EDUCATION                                                        | N                                       |                                                                                             |                                                                                                                                                      | f y 0 |
| HOME GUIDE HELP LOGIN<br>District:<br>School:<br>Student Name:<br>Student #: | Ministry of Education                   | Date of<br>Birth                                                                            | Student Login<br>Technical Assistance:<br>seaonline.help@moe.gov.tt<br>Student Number                                                                |       |
|                                                                              |                                         |                                                                                             | Date of Birth                                                                                                                                        |       |
|                                                                              | ltudent<br>Number                       |                                                                                             | LOGIN                                                                                                                                                |       |
|                                                                              |                                         | When you click on the <b>Date</b><br>of Birth field, a date-<br>picker/calendar will appear |                                                                                                                                                      |       |
| inistry of Education<br>ducation Towers                                      | <b>Contact Us</b><br><b>1</b> (868) 622 | as shown                                                                                    | About Us<br>The Ministry of Education, conveniently locate                                                                                           |       |
| 5 St. Vincent Street<br>Port of Spain                                        | ◎ info@moe.g ■ MOE HR He                |                                                                                             | Spain, is a one-stop hub for all education-related<br>structured Ministry now has responsibility for<br>Advanced Training Division (SATD) as well as |       |