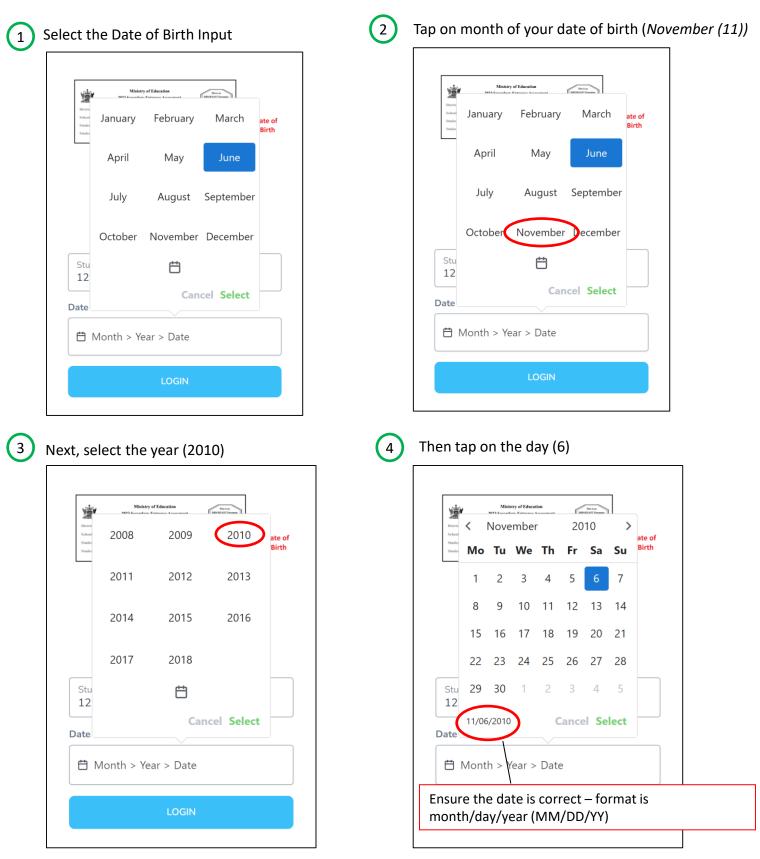

### STEP 3.1 – Using the Date-Picker / Calendar

Click on the date of birth field. You would need to select, firstly, the month of your date of birth, followed by the year then day. The screenshots below demonstrates an **example** if the user had a date of birth of 11-06-2010 (MM-DD-YYYY).

### STEP 3.1 – Using the Date-Picker / Calendar

| 5 |
|---|
|   |

Lastly, tap **Select** to set the value as your input

|                                 | Final Result:                             |           |
|---------------------------------|-------------------------------------------|-----------|
| School: G                       | 20xx Secondary Entrance Assessment IMPORT | Date of   |
|                                 | udent<br>umber                            |           |
| S                               | tudent L                                  | ogin      |
| Student<br>123456               | Number                                    | ogin      |
| Student<br>123456               | Number<br>57890                           | ogin      |
| Student                         | Number<br>57890<br>rth                    | ogin<br>× |
| Student<br>123456<br>Date of Bi | Number<br>57890<br>rth                    |           |