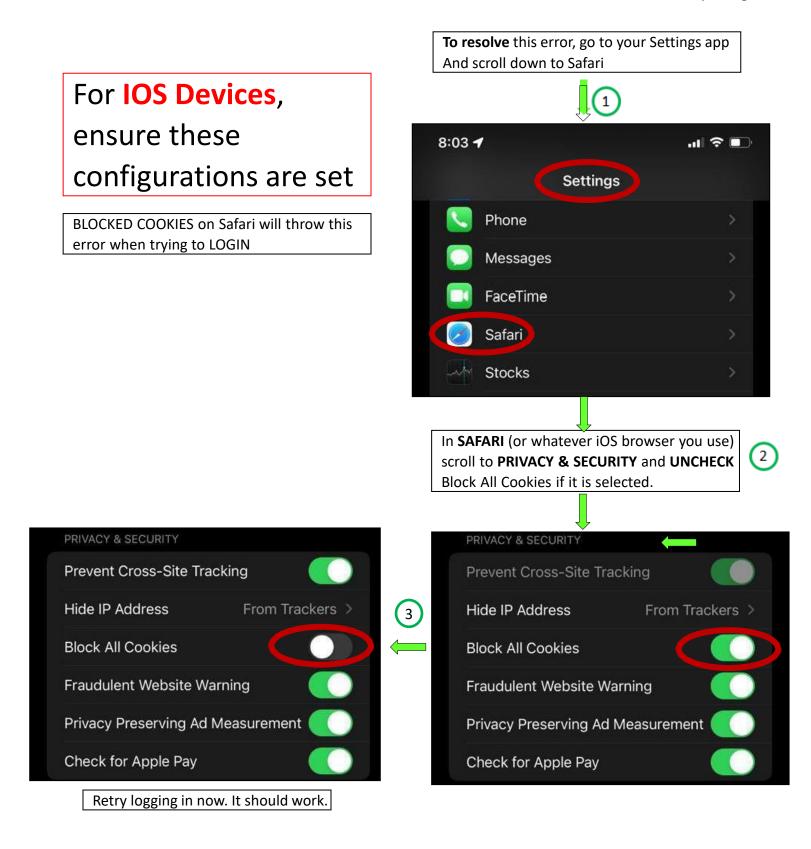

### STEP 3 – Negating the 419 Error (IOS)

Some iOS Devices block all cookies on a browser by default (mostly Safari but can happen on Chrome in iOS). Cookies are a method used to store data on the browser and blocked cookies will affect the user's ability to login.