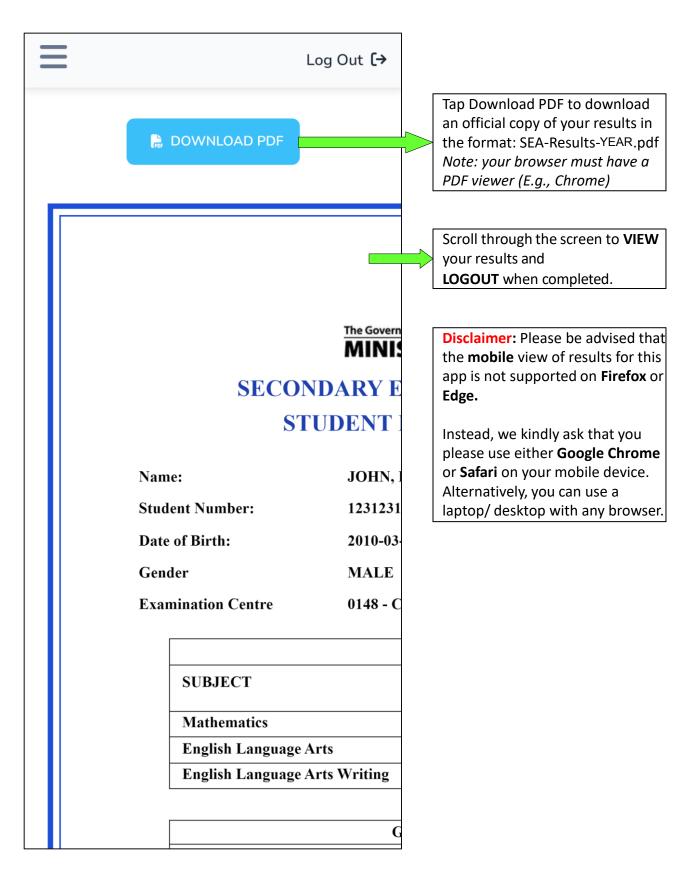

### STEP 8 – Download Results

| S.E.A<br>Results Portal |                                                                                                                                                                                                                                                                                                                                                                           | Log Out <b>(</b> > |
|-------------------------|---------------------------------------------------------------------------------------------------------------------------------------------------------------------------------------------------------------------------------------------------------------------------------------------------------------------------------------------------------------------------|--------------------|
|                         | Click here to download you results in<br>PDF format<br>Note: your browser must have a PDF<br>viewer (E.g., Chrome)<br>Winistry of Education<br>SECONDARY ENTRANCE ASSESSMENT 2023<br>STUDENT PERFORMANCE REPORT<br>Munistry Control and Tobase<br>Student Number: 123123123<br>Date of Birth: 2010-037<br>Gender MALE<br>Examination Centre 0148 - CUNAPO (ST FRANCIS) BC | 2023               |
|                         | SUBJECT MAXIMUM NATIONAL STUDENT<br>RAW SCORES MEAN SCORES SCORES                                                                                                                                                                                                                                                                                                         |                    |
|                         | Mathematics 100 33.83 81.25                                                                                                                                                                                                                                                                                                                                               |                    |
|                         | English Language Arts10039.8299.00                                                                                                                                                                                                                                                                                                                                        |                    |
|                         | English Language Arts Writing   20   6.33   8.00                                                                                                                                                                                                                                                                                                                          |                    |
|                         |                                                                                                                                                                                                                                                                                                                                                                           |                    |