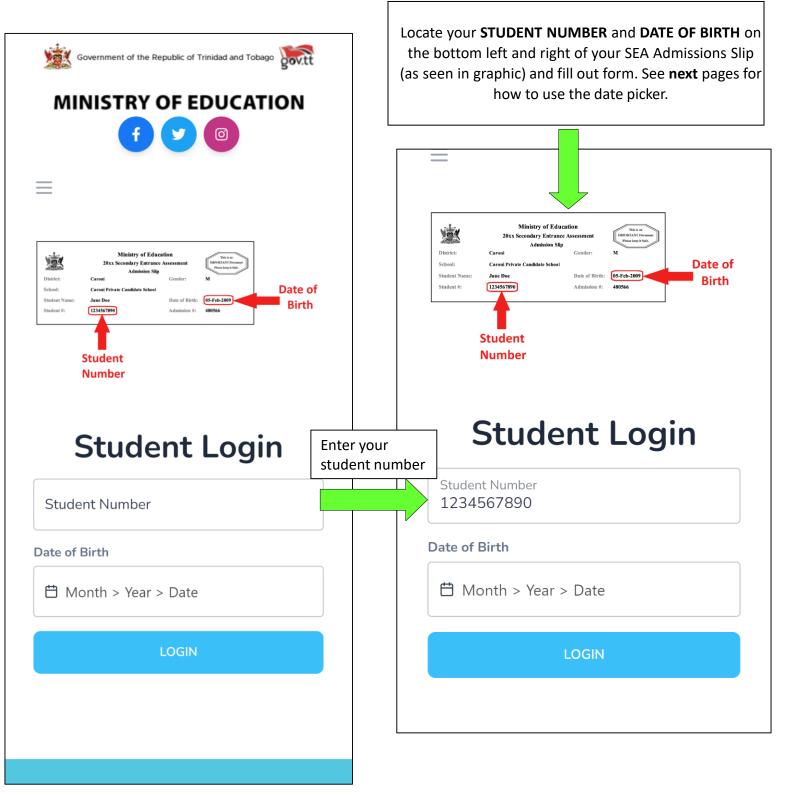

**LOGIN** will take you to the LOGIN page. Performs the same function as Primary Login Button (step 2)

**VERIFY** will show you a form where you can enter a verification code to verify your results

Locate and fill in your STUDENT NUMBER and DATE OF BIRTH on the bottom left and right of your SEA Admissions Slip (as seen in graphic).

### STEP 3.1 – Using the Date-Picker / Calendar

Click on the date of birth field. You would need to select, firstly, the month of your date of birth, followed by the year then day. (The screenshots below demonstrates if the user had a date of birth of 11-06-2010 (MM-DD-YYYY)).