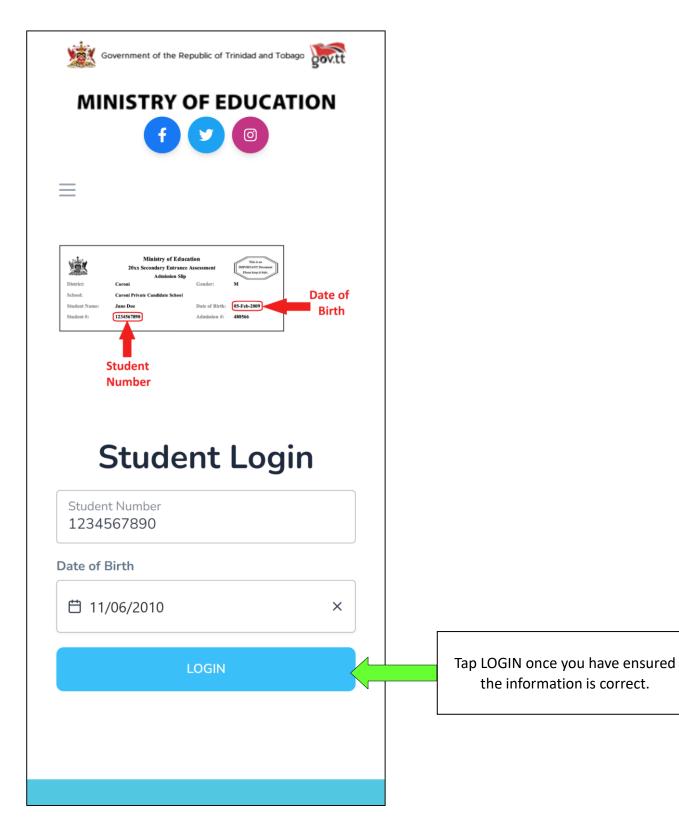

### STEP 4 – Login with Legal Notice 1

| Government of the Republic of Trinidad and Tobage                            |                  |                  |                                                                                                                                      | govitt                  |
|------------------------------------------------------------------------------|------------------|------------------|--------------------------------------------------------------------------------------------------------------------------------------|-------------------------|
| MINISTRY OF EDUCATION                                                        |                  |                  |                                                                                                                                      | f 💙 🞯                   |
| HOME GUIDE HELP LOGIN<br>District:<br>School:<br>Student Name:<br>Student #: | VERIFY           | Date of<br>Birth | Student Login<br>Technical Assistance:<br>seaonUine.help@moe.gov.tt<br>Student Number<br>1234567890<br>Date of Birth<br>11/06/2010 × |                         |
|                                                                              |                  | Click on the     | LOGIN after correctly fill in                                                                                                        |                         |
|                                                                              |                  | Student Nur      | mber and Date of Birth.                                                                                                              |                         |
| Ministry of Education                                                        | Contact Us       |                  | About Us                                                                                                                             |                         |
| Education Towers                                                             | 1 (868) 622-2181 |                  | The Ministry of Education, conveniently located in downtown P                                                                        | ort of Spain, is a one- |

### STEP 4.1 – Login with Legal Notice 1

| Government of the Republic of Trinided and Tobago |                                                                                                                                 | goot                      |
|---------------------------------------------------|---------------------------------------------------------------------------------------------------------------------------------|---------------------------|
| MINISTRY OF EDUCATION                             |                                                                                                                                 | G 🖸 🕘                     |
| HOME GUIDE HELP LOGIN VERIFY                      |                                                                                                                                 |                           |
|                                                   |                                                                                                                                 |                           |
|                                                   |                                                                                                                                 |                           |
| 20xx Secondary Entrance Assessment                | Notice                                                                                                                          | Student Login             |
|                                                   | Access to and use of the information contained in this SEA<br>Results Portal is restricted to legal parents or guardians of SEA | Technical Assistance:     |
| School: Carom Private Canudate School             | candidates. Unauthorized access to or use of the information on the SEA Results Portal is a criminal offence pursuant to the    | seaonline.help@moe.gov.tt |
| Student Name: Jane Doe Date of Birth:             | Computer Misuse Act of Trinidad and Tobago Chapter 11:17                                                                        | Student Number            |
| Student #: [1234567890] Admission #:              | and may result in prosecution.                                                                                                  | 1234567890                |
|                                                   | DON'T ACCEPT                                                                                                                    | Date of Birth             |
|                                                   |                                                                                                                                 | 🛱 11/06/2010 ×            |
| Student                                           |                                                                                                                                 | LOGIN                     |
|                                                   |                                                                                                                                 |                           |
| Number                                            |                                                                                                                                 |                           |
|                                                   | Read the LEGAL NOTICE                                                                                                           | and click                 |
|                                                   | ACCEPT if you accept th                                                                                                         | e terms                   |
|                                                   |                                                                                                                                 |                           |
|                                                   |                                                                                                                                 |                           |