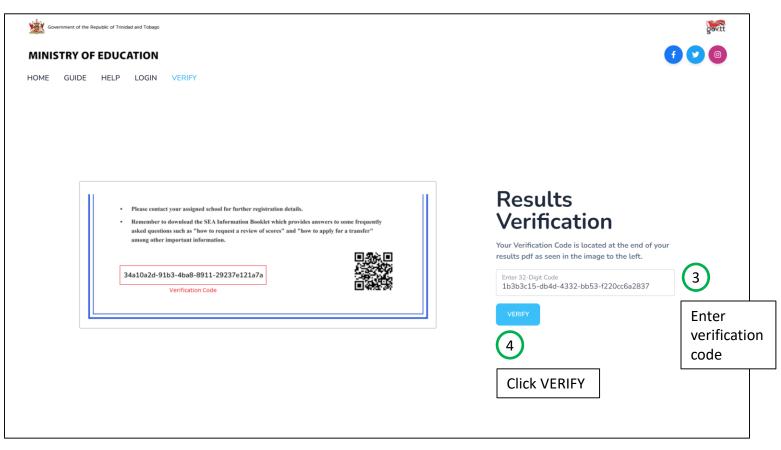

## Verifying results (Optional) (1)

Results can be verified using the verification code OR scanning the QR code.

|                                                                                                                                         | SUBJECT SCORES       |                   |         |  |
|-----------------------------------------------------------------------------------------------------------------------------------------|----------------------|-------------------|---------|--|
| SUBJECT                                                                                                                                 | MAXIMUM              | NATIONAL          | STUDENT |  |
|                                                                                                                                         | RAW SCORES           | MEAN SCORES       | SCORES  |  |
| Mathematics                                                                                                                             | 100                  | 41.94             | 90.00   |  |
| English Language Arts                                                                                                                   | 100                  | 44.40             | 85.00   |  |
| English Language Arts Writing                                                                                                           | 20                   | 8.87              | 16.00   |  |
| GEN                                                                                                                                     | ERAL PERFORM         | ANCE              |         |  |
| The Composite Standard Score, whi                                                                                                       | h is used to place t | he student into a |         |  |
| secondary school, is the total of the s                                                                                                 | udent's scores that  | were each         | 100     |  |
| converted to a standard score and w                                                                                                     | eighted.             |                   |         |  |
| <ul> <li>Remember to download the SEA Information asked questions such as "how to request among other important information.</li> </ul> |                      | 1771)             |         |  |
| 1b3b3c15-db4d-4332-bb53-f220cc                                                                                                          | 6a2837               |                   |         |  |

### Verify results (2)

### Verify results (3)

### Verify results (4)

| Government of the Republic of Trinidad and Toba |                                                                                                                           |                       |                | _              | HOME | GUIDE | HELP | LOGIN | VERIFY |
|-------------------------------------------------|---------------------------------------------------------------------------------------------------------------------------|-----------------------|----------------|----------------|------|-------|------|-------|--------|
|                                                 | Verif                                                                                                                     | ied Resu              | lt ⊘           |                |      |       |      |       |        |
|                                                 |                                                                                                                           |                       |                |                |      | _     |      |       |        |
|                                                 |                                                                                                                           |                       |                |                |      |       |      |       |        |
|                                                 |                                                                                                                           | TRY OF EDU            |                |                |      |       |      |       |        |
|                                                 | SECONDARY EN                                                                                                              | TRANCE AS             | SSESSMENT      | 2023           |      |       |      |       |        |
|                                                 | STUDENT P                                                                                                                 | ERFORMAN              | CE REPORT      |                |      |       |      |       |        |
| N                                               | ame: JOHN, D                                                                                                              | ANIEL                 |                |                |      |       |      |       |        |
| s                                               | tudent Number: 12345678                                                                                                   | 390                   |                |                |      |       |      |       |        |
| в                                               | ate of Birth: 21 April                                                                                                    | 2010                  |                |                |      |       |      |       |        |
| G                                               | ender Male                                                                                                                |                       |                |                |      |       |      |       |        |
| Е                                               | xamination Centre 0663 - TO                                                                                               | ORRIB TRACE PR        | ESBYTERIAN     |                |      |       |      |       |        |
|                                                 |                                                                                                                           | SUBJECT SCORES        | 5              | 1              |      |       |      |       |        |
|                                                 | SUBJECT                                                                                                                   | MAXIMUM               | NATIONAL       | STUDENT        |      |       |      |       |        |
|                                                 |                                                                                                                           | RAW SCORES            | MEAN SCORES    | SCORES         |      |       |      |       |        |
|                                                 | Mathematics<br>English Language Arts                                                                                      | 100                   | 41.94 44.40    | 91.00<br>87.00 |      |       |      |       |        |
|                                                 | English Language Arts Writing                                                                                             | 20                    | 8.87           | 10.00          |      |       |      |       |        |
|                                                 | 97                                                                                                                        |                       | 2 20           |                |      |       |      |       |        |
|                                                 |                                                                                                                           | ERAL PERFORM          |                |                |      |       |      |       |        |
|                                                 | The <u>Composite Standard Score</u> , whi<br>secondary school, is the total of the<br>converted to a standard score and w | student's scores that |                | 75             |      |       |      |       |        |
| s                                               | econdary School Assigned: 046                                                                                             | 7 - PRINCES TOW       | N WEST SECONDA | RY             |      |       |      |       |        |
| R                                               | egistration Date: 08                                                                                                      | July 2022             |                |                |      |       |      |       |        |
|                                                 |                                                                                                                           |                       |                |                |      |       |      |       |        |
| •                                               | Please contact your assigned school for f                                                                                 | urther registration o | details.       |                |      |       |      |       |        |