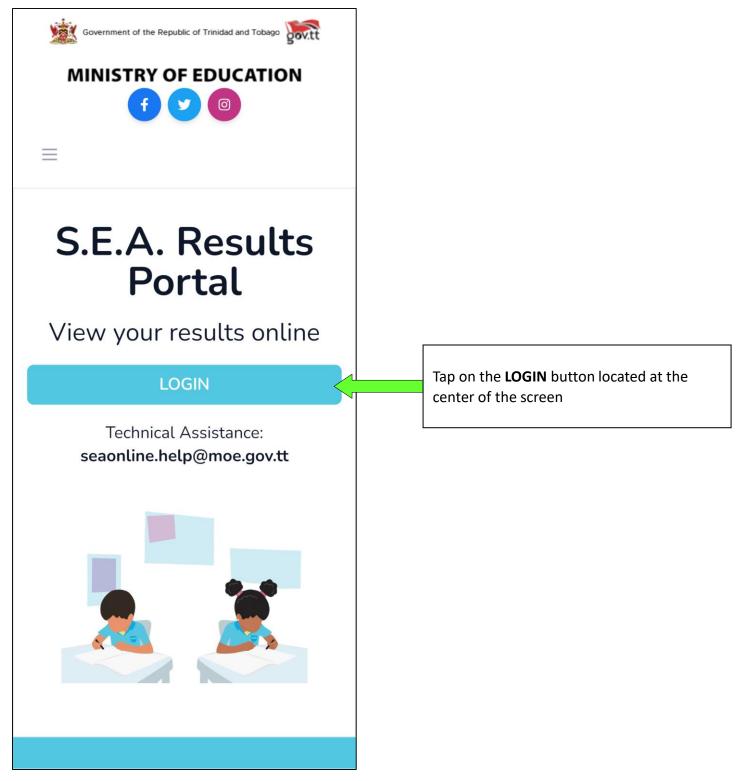

ts/guardians and students.

The SEA Admission Slip is required to access the Portal. If you do not have your Slip, please contact your child/ward's Principal who will make the request on your behalf, for sea support.

### 3. Intended Users

The SEA Results Portal is intended for use by Parents/Guardians and Students. Access to this system is for authorized users only.

### 4. Technical Assistance

For technical assistance, please email <u>seaonline.help@moe.gov.tt</u>.

# **é iPhone**

# Accessing the SEA Portal on an Android or IOS Device

# Powered by android 2006

### STEP 1 – Getting to the Portal

To access the SEA Results Portal, enter/click on the following link into the address bar of your device's web browser: https://searesults.moe.gov.tt/

### STEP 2 – Accessing the Login Page







### STEP 3.1 – Using the Date-Picker / Calendar

Click on the date of birth field. You would need to select, firstly, the month of your date of birth, followed by the year then day. The screenshots below demonstrates an **example** if the user had a date of birth of 11-06-2010 (MM-DD-YYYY).



### STEP 3.1 – Using the Date-Picker / Calendar

| 5 |
|---|
|   |

Lastly, tap **Select** to set the value as your input



|                                 | Final Result:                             |           |
|---------------------------------|-------------------------------------------|-----------|
| School: G                       | 20xx Secondary Entrance Assessment IMPORT | Date of   |
|                                 | udent<br>umber                            |           |
| S