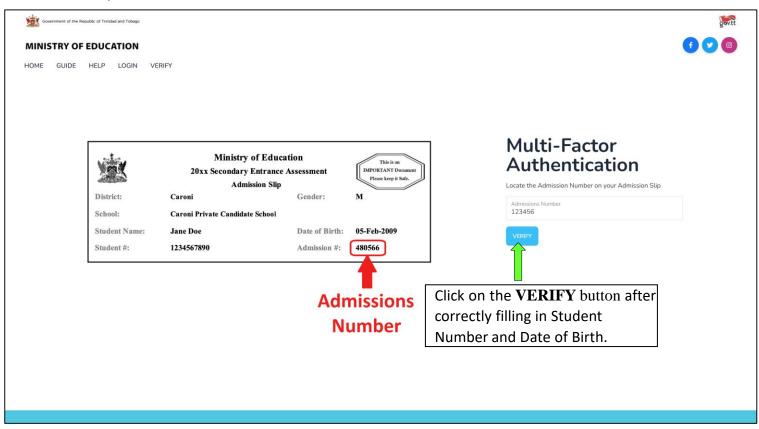

### STEP 5 – Verify with Legal Notice 2

As an additional verification method, enter the **ADMISSION NUMBER** located on the top right of your Admissions Slip and click **VERIFY** 

STEP 5.1 – Login: Two-Factor Authentication with Legal Notice 2