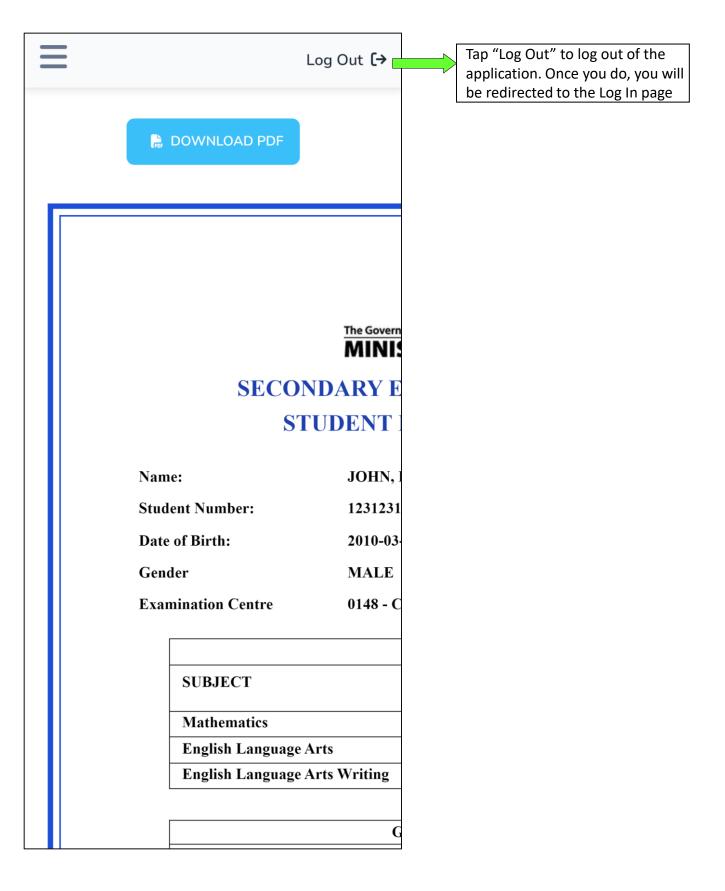

### STEP 9 – Logout

| S.E.A<br>Results Portal |                                          | Click here to logout once<br>you're finished                                                              | 2 Log Out [+<br>2023 |  |  |  |
|-------------------------|------------------------------------------|-----------------------------------------------------------------------------------------------------------|----------------------|--|--|--|
| Results                 | MINIST<br>SECONDARY EN                   | tof the Republic of Trinidad and Tobago<br>RY OF EDUCATION<br>TRANCE ASSESSMENT 2023<br>CRFORMANCE REPORT |                      |  |  |  |
|                         | Name: JOHN, DAN                          | IEL                                                                                                       |                      |  |  |  |
|                         |                                          | Student Number: 1231231231                                                                                |                      |  |  |  |
|                         | Date of Birth: 2010-03-07<br>Gender MALE |                                                                                                           |                      |  |  |  |
|                         |                                          | APO (ST FRANCIS) RC                                                                                       |                      |  |  |  |
|                         |                                          | BJECT SCORES                                                                                              |                      |  |  |  |
|                         | SUBJECT                                  | MAXIMUM NATIONAL STU                                                                                      | DENT<br>RES          |  |  |  |
|                         | Mathematics                              | 100 33.83 81.                                                                                             |                      |  |  |  |
|                         | English Language Arts                    | 100 39.82 99.                                                                                             |                      |  |  |  |
|                         | English Language Arts Writing            | 20 6.33 8.                                                                                                | 00                   |  |  |  |