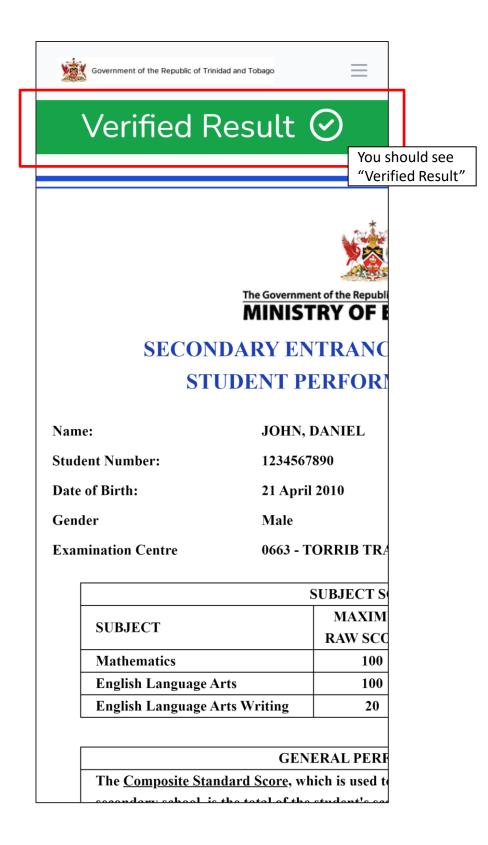

### Verify results (4)

| Government of the Republic of Trinidad and Toba |                                                                                                                           |                       |                | _              | HOME | GUIDE | HELP | LOGIN | VERIFY |
|-------------------------------------------------|---------------------------------------------------------------------------------------------------------------------------|-----------------------|----------------|----------------|------|-------|------|-------|--------|
|                                                 | Verif                                                                                                                     | ied Resu              | lt ⊘           |                |      |       |      |       |        |
|                                                 |                                                                                                                           |                       |                |                |      | _     |      |       |        |
|                                                 |                                                                                                                           |                       |                |                |      |       |      |       |        |
|                                                 |                                                                                                                           | TRY OF EDU            |                |                |      |       |      |       |        |
|                                                 | SECONDARY EN                                                                                                              | TRANCE AS             | SSESSMENT      | 2023           |      |       |      |       |        |
|                                                 | STUDENT P                                                                                                                 | ERFORMAN              | CE REPORT      |                |      |       |      |       |        |
| N                                               | ame: JOHN, D                                                                                                              | ANIEL                 |                |                |      |       |      |       |        |
| s                                               | tudent Number: 12345678                                                                                                   | 390                   |                |                |      |       |      |       |        |
| в                                               | ate of Birth: 21 April                                                                                                    | 2010                  |                |                |      |       |      |       |        |
| G                                               | ender Male                                                                                                                |                       |                |                |      |       |      |       |        |
| Е                                               | xamination Centre 0663 - TO                                                                                               | ORRIB TRACE PR        | ESBYTERIAN     |                |      |       |      |       |        |
|                                                 |                                                                                                                           | SUBJECT SCORES        | 5              | 1              |      |       |      |       |        |
|                                                 | SUBJECT                                                                                                                   | MAXIMUM               | NATIONAL       | STUDENT        |      |       |      |       |        |
|                                                 |                                                                                                                           | RAW SCORES            | MEAN SCORES    | SCORES         |      |       |      |       |        |
|                                                 | Mathematics<br>English Language Arts                                                                                      | 100                   | 41.94 44.40    | 91.00<br>87.00 |      |       |      |       |        |
|                                                 | English Language Arts Writing                                                                                             | 20                    | 8.87           | 10.00          |      |       |      |       |        |
|                                                 | 97                                                                                                                        |                       | 2 20           |                |      |       |      |       |        |
|                                                 |                                                                                                                           | ERAL PERFORM          |                |                |      |       |      |       |        |
|                                                 | The <u>Composite Standard Score</u> , whi<br>secondary school, is the total of the<br>converted to a standard score and w | student's scores that |                | 75             |      |       |      |       |        |
| s                                               | econdary School Assigned: 046                                                                                             | 7 - PRINCES TOW       | N WEST SECONDA | RY             |      |       |      |       |        |
| R                                               | egistration Date: 08                                                                                                      | July 2022             |                |                |      |       |      |       |        |
|                                                 |                                                                                                                           |                       |                |                |      |       |      |       |        |
| •                                               | Please contact your assigned school for f                                                                                 | urther registration o | details.       |                |      |       |      |       |        |