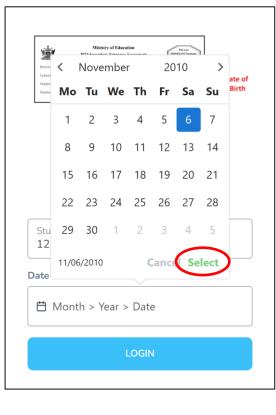

### STEP 3.1 – Using the Date-Picker / Calendar

| (5) |
|-----|
|-----|

Lastly, tap Select to set the value as your input

| Distric          |       |       | ember  | r    | 20    | nitor num | >    |                |
|------------------|-------|-------|--------|------|-------|-----------|------|----------------|
| Studer<br>Studer | Мо    | Tu    | We     | Th   | Fr    | Sa        | Su   | ate o<br>Birth |
|                  | 1     | 2     | 3      | 4    | 5     | 6         | 7    |                |
|                  | 8     | 9     | 10     | 11   | 12    | 13        | 14   |                |
|                  | 15    | 16    | 17     | 18   | 19    | 20        | 21   |                |
|                  | 22    | 23    | 24     | 25   | 26    | 27        | 28   |                |
| Stu<br>12        | 29    | 30    | 1      | 2    | 3     | 4         | 5    |                |
| ate              | 11/06 | /2010 | )      | C    | Cance | el Se     | lect | >              |
|                  | Vont  | h > \ | /ear > | Date | 9     |           |      |                |
|                  |       |       |        |      |       |           |      |                |

**Final Result:** 