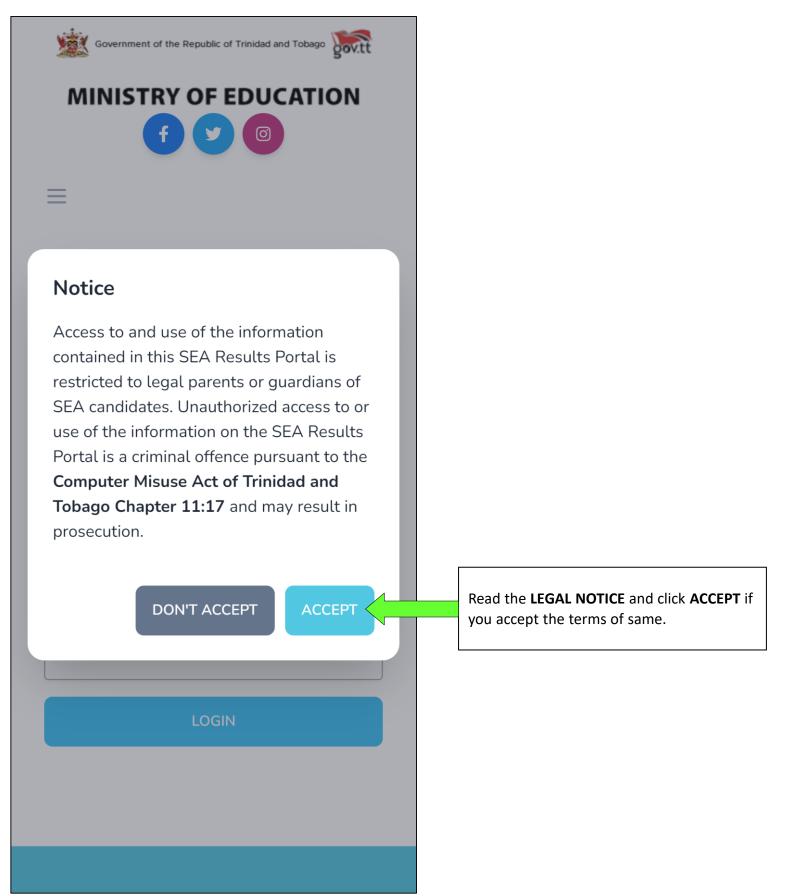

### STEP 4.1 – Login with Legal Notice 1

| Government of the Republic of Trinided and Tobago |                                                                                                                                 | goot                      |
|---------------------------------------------------|---------------------------------------------------------------------------------------------------------------------------------|---------------------------|
| MINISTRY OF EDUCATION                             |                                                                                                                                 | G 🖸 🕘                     |
| HOME GUIDE HELP LOGIN VERIFY                      |                                                                                                                                 |                           |
|                                                   |                                                                                                                                 |                           |
|                                                   |                                                                                                                                 |                           |
| 20xx Secondary Entrance Assessment                | Notice                                                                                                                          | Student Login             |
|                                                   | Access to and use of the information contained in this SEA<br>Results Portal is restricted to legal parents or guardians of SEA | Technical Assistance:     |
| School: Carom Private Canudate School             | candidates. Unauthorized access to or use of the information on the SEA Results Portal is a criminal offence pursuant to the    | seaonline.help@moe.gov.tt |
| Student Name: Jane Doe Date of Birth:             | Computer Misuse Act of Trinidad and Tobago Chapter 11:17                                                                        | Student Number            |
| Student #: [1234567890] Admission #:              | and may result in prosecution.                                                                                                  | 1234567890                |
|                                                   | DON'T ACCEPT                                                                                                                    | Date of Birth             |
|                                                   |                                                                                                                                 | 🛱 11/06/2010 ×            |
| Student                                           |                                                                                                                                 | LOGIN                     |
|                                                   |                                                                                                                                 |                           |
| Number                                            |                                                                                                                                 |                           |
|                                                   | Read the LEGAL NOTICE                                                                                                           | and click                 |
|                                                   | ACCEPT if you accept th                                                                                                         | e terms                   |
|                                                   |                                                                                                                                 |                           |
|                                                   |                                                                                                                                 |                           |