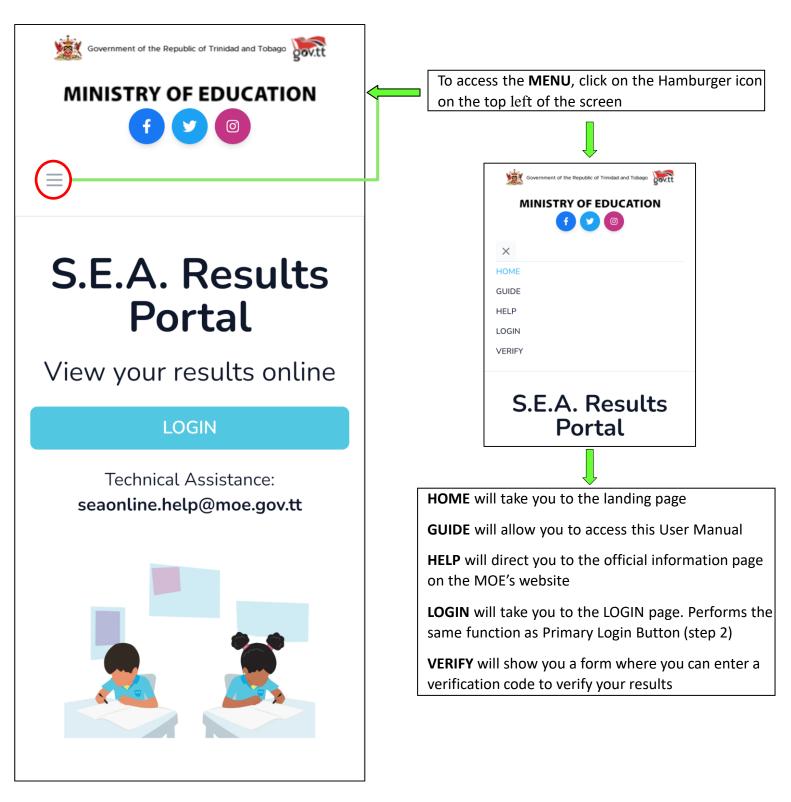

Click on the **LOGIN** button located at the center left of the screen OR on the top right Menu **HOME** will take you to the landing page

GUIDE will allow you to access this User Manual

**HELP** will direct you to the official information page on the MOE's website

**LOGIN** will take you to the LOGIN page. Performs the same function as Primary Login Button (step 2)

**VERIFY** will show you a form where you can enter a verification code to verify your results

Locate and fill in your STUDENT NUMBER and DATE OF BIRTH on the bottom left and right of your SEA Admissions Slip (as seen in graphic).