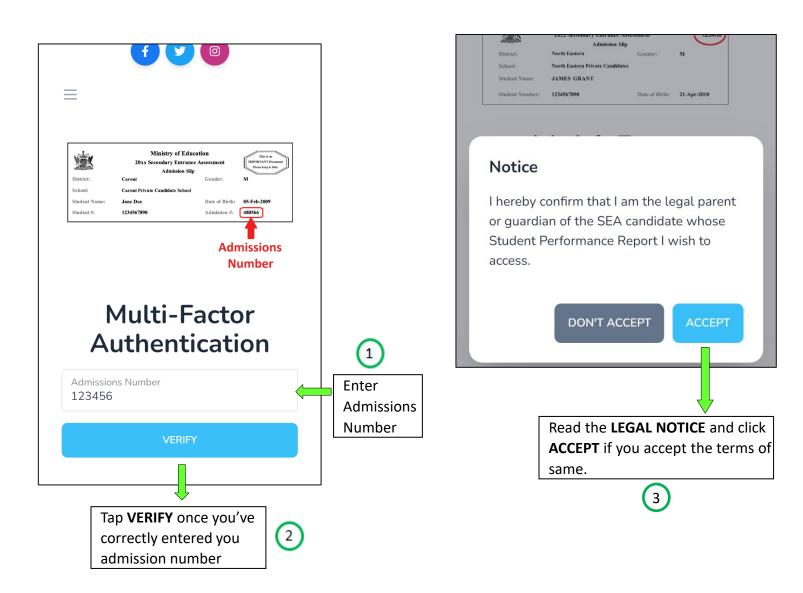

### STEP 5 – Verify with Legal Notice 2

As an additional verification method, enter the **ADMISSION NUMBER** located on the top right of your Admissions Slip and click **VERIFY** 

STEP 5.1 – Login: Two-Factor Authentication with Legal Notice 2