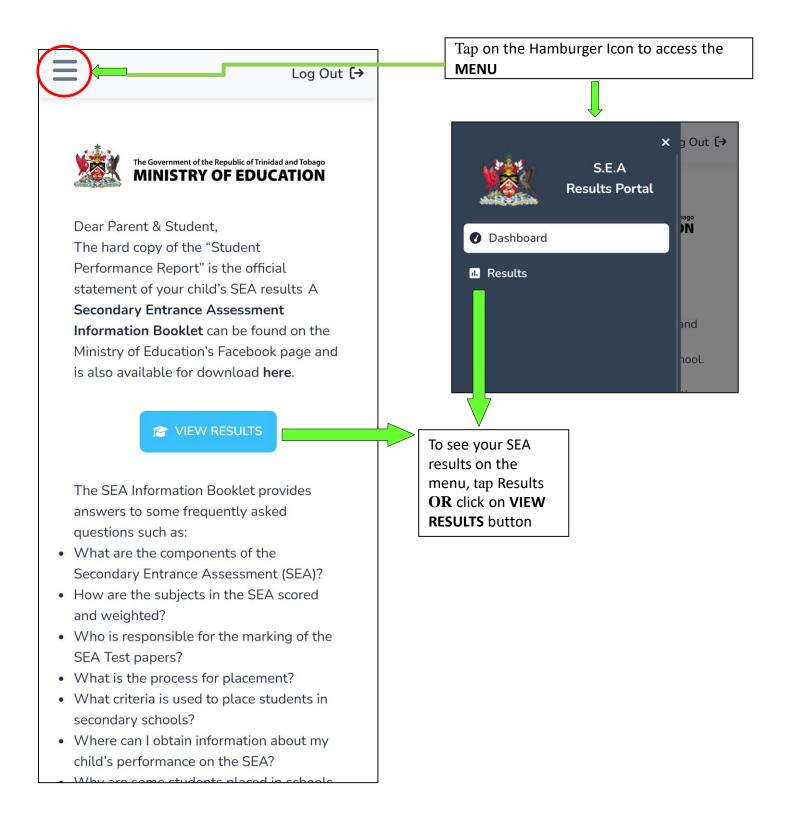

### STEP 6 – Dashboard

Upon successful authentication, you will enter the Portal and be greeted by your **DASHBOARD**. This area contains pertinent information and a link to the <u>SEA BOOKLET</u>

| S.E.A<br>Results Portal             | Log Out [→                                                                                                                  |
|-------------------------------------|-----------------------------------------------------------------------------------------------------------------------------|
| Dashboard                           |                                                                                                                             |
| 🖾 Realis                            | The Government of the Republic of Trinidad and Tobago<br>MINISTRY OF EDUCATION                                              |
|                                     | Dear Parent & Student.                                                                                                      |
|                                     | The hard copy of the "Student Performance Report" is the official statement of your child's SEA results A                   |
|                                     | Secondary Entrance Assessment Information Booklet can be found on the Ministry of Education's Facebook                      |
|                                     | page and is also available for download here.                                                                               |
|                                     |                                                                                                                             |
| Click on Results in the <b>MENU</b> |                                                                                                                             |
| to see your SEA Results OR          | The SEA Information Booklet provides answers to some frequently asked questions such as:                                    |
|                                     | What are the components of the Secondary Entrance Assessment (SEA)?                                                         |
| click on VIEW RESULTS               | How are the subjects in the SEA scored and weighted?                                                                        |
|                                     | Who is responsible for the marking of the SEA Test papers?                                                                  |
|                                     | What is the process for placement?                                                                                          |
|                                     | What criteria is used to place students in secondary schools?                                                               |
|                                     | Where can I obtain information about my child's performance on the SEA?                                                     |
|                                     | Why are some students placed in schools which are not among their choices?                                                  |
|                                     | Where do I obtain the registration date for the secondary school to which my child has been assigned?                       |
|                                     | What is required for the registration of a student?     What can I do if I am not satisfied with the placement of my child? |
|                                     | What can i do in ram not satisfied with the placement of my child?     How do I request a review of my child's scores?      |
|                                     | How do Lapply for a transfer for my child?                                                                                  |
|                                     | What should I do if I decide not to allow my child to take up his/her place at the secondary school?                        |
|                                     | What criteria are used to determine which students will re-sit the SEA?                                                     |
|                                     | Why is my child required to re-sit the SEA?                                                                                 |
|                                     | Why has my child who is older than 13 years and who scored 30% or less, been placed in a Junior Life Centre?                |
|                                     | <ul> <li>What are some of the challenges my child may face moving from primary to secondary school?</li> </ul>              |